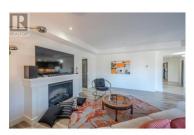

This is your chance to own one of the nicest condos in town! Located in the sought-after Waterford building, this 1,400 sq. ft. unit offers an exceptional layout with 9-ft ceilings, a cozy electric fireplace, and stylish stainless steel appliances in an open-concept living space. What truly makes this property stand out is the expansive 650 sq. ft. deck--a rare find that allows you to seamlessly blend indoor and outdoor living, whether you're relaxing in the Okanagan sunshine or entertaining friends. Inside, the primary suite is a private oasis, featuring a huge walk-in closet, direct access to a private balcony, and a beautiful 4-piece ensuite. The second bedroom is just as impressive, with its own ensuite and balcony, offering comfort and privacy for guests or family members. You'll also enjoy the convenience of two secure underground parking stalls and a same-floor storage locker. Located just minutes from Skaha Lake, shopping, and top local amenities, this home is a rare find. Don't miss your chance--schedule a showing today and experience condo living at its finest! No age restriction / Rentals 3 month min / Pets one cat or one dog (id:6769)