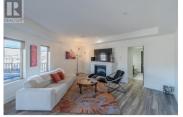

This is your chance to own one of the nicest condos in town! Located in the sought-after Waterford building, this 1,400 sq. ft. unit offers an exceptional layout with 9-ft ceilings, a cozy electric fireplace, and stylish stainless steel appliances in an open-concept living space. What truly makes this property stand out is the expansive 650 sq. ft. deck--a rare find that allows you to seamlessly blend indoor and outdoor living, whether you're relaxing in the Okanagan sunshine or entertaining friends. Inside, the primary suite is a private oasis, featuring a huge walk-in closet, direct access to a private balcony, and a beautiful 4-piece ensuite. The second bedroom is just as impressive, with its own ensuite and balcony, offering comfort and privacy for guests or family members. You'll also enjoy the convenience of two secure underground parking stalls and a same-floor storage locker. Located just minutes from Skaha Lake, shopping, and top local amenities, this home is a rare find. Don't miss your chance--schedule a showing today and experience condo living at its finest! No age restriction / Rentals 3 month min / Pets one cat or one dog (id:6769)