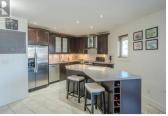

This is your chance to own one of the nicest condos in town! Located in the sought-after Waterford building, this 1,400 sq. ft. unit offers an exceptional layout with 9-ft ceilings, a cozy electric fireplace, and stylish stainless steel appliances in an open-concept living space. What truly makes this property stand out is the expansive 650 sq. ft. deck--a rare find that allows you to seamlessly blend indoor and outdoor living, whether you're relaxing in the Okanagan sunshine or entertaining friends. Inside, the primary suite is a private oasis, featuring a huge walk-in closet, direct access to a private balcony, and a beautiful 4-piece ensuite. The second bedroom is just as impressive, with its own ensuite and balcony, offering comfort and privacy for guests or family members. You'll also enjoy the convenience of two secure underground parking stalls and a same-floor storage locker. Located just minutes from Skaha Lake, shopping, and top local amenities, this home is a rare find. Don't miss your chance--schedule a showing today and experience condo living at its finest! No age restriction / Rentals 3 month min / Pets one cat or one dog (id:6769)