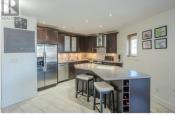

This is your chance to own one of the nicest condos in town! Located in the sought-after Waterford building, this 1,400 sq. ft. unit offers an exceptional layout with 9-ft ceilings, a cozy electric fireplace, and stylish stainless steel appliances in an open-concept living space. What truly makes this property stand out is the expansive 650 sq. ft. deck--a rare find that allows you to seamlessly blend indoor and outdoor living, whether you're relaxing in the Okanagan sunshine or entertaining friends. Inside, the primary suite is a private oasis, featuring a huge walk-in closet, direct access to a private balcony, and a beautiful 4-piece ensuite. The second bedroom is just as impressive, with its own ensuite and balcony, offering comfort and privacy for guests or family members. You'll also enjoy the convenience of two secure underground parking stalls and a same-floor storage locker. Located just minutes from Skaha Lake, shopping, and top local amenities, this home is a rare find. Don't miss your chance--schedule a showing today and experience condo living at its finest! No age restriction / Rentals 3 month min / Pets one cat or one dog (id:6769)