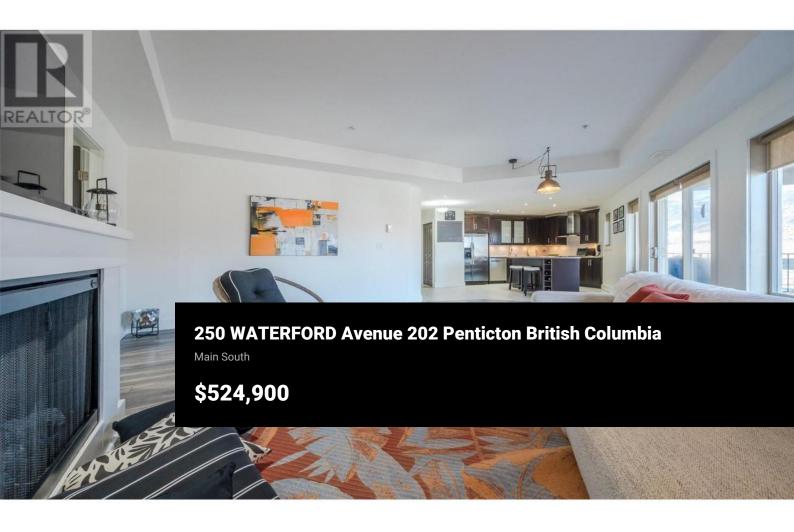

This is your chance to own one of the nicest condos in town! Located in the sought-after Waterford building, this 1,400 sq. ft. unit offers an exceptional layout with 9-ft ceilings, a cozy electric fireplace, and stylish stainless steel appliances in an open-concept living space. What truly makes this property stand out is the expansive 650 sq. ft. deck--a rare find that allows you to seamlessly blend indoor and outdoor living, whether you're relaxing in the Okanagan sunshine or entertaining friends. Inside, the primary suite is a private oasis, featuring a huge walk-in closet, direct access to a private balcony, and a beautiful 4-piece ensuite. The second bedroom is just as impressive, with its own ensuite and balcony, offering comfort and privacy for guests or family members. You'll also enjoy the convenience of two secure underground parking stalls and a same-floor storage locker. Located just minutes from Skaha Lake, shopping, and top local amenities, this home is a rare find. Don't miss your chance--schedule a showing today and experience condo living at its finest! No age restriction / Rentals 3 month min / Pets one cat or one dog (id:6769)