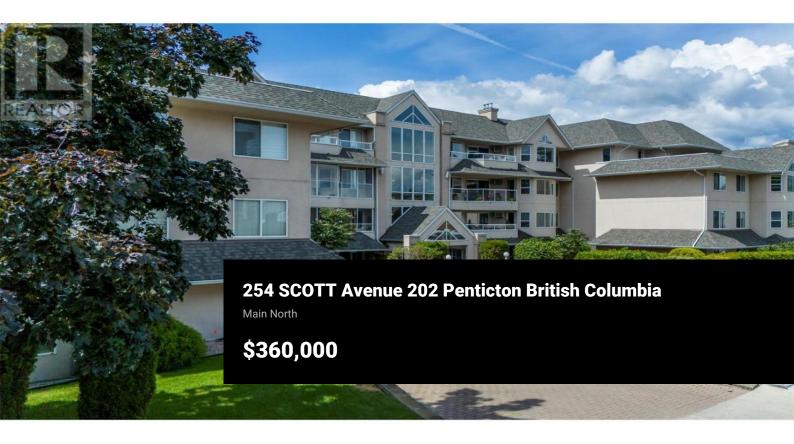

This 2 bedroom plus a den, freshly painted condo is east facing providing morning sun and afternoon shade. The strata fee here includes your heating, hot water and natural gas for the fireplace. There is a storage unit directly across from the suite and for parking you have a heated parkade which is secured. The Scottsdale allows one small pet (cat or dog) and the age restriction here is 55+. A great package at an affordable price level. (id:6769)