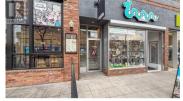

Be in the heart of Kelowna's Downtown Core in the high traffic 200 Block of Bernard Ave. Two office units for lease in the process of being renovated. Both units are self-contained one room offices located on the second floor, with Unit 201 totalling 475 SF and Unit 202 totalling 328 SF. Shared washrooms are located close by on the same floor. The main entrance along Bernard Ave provides walk-up access to the second floor. The surrounding area is one of Kelowna's main tourist-centres, and is home to a series of boutique retail outlets, restaurants and other businesses. Street parking only. Net lease plus Additional Rent and Property Management. (id:6769)