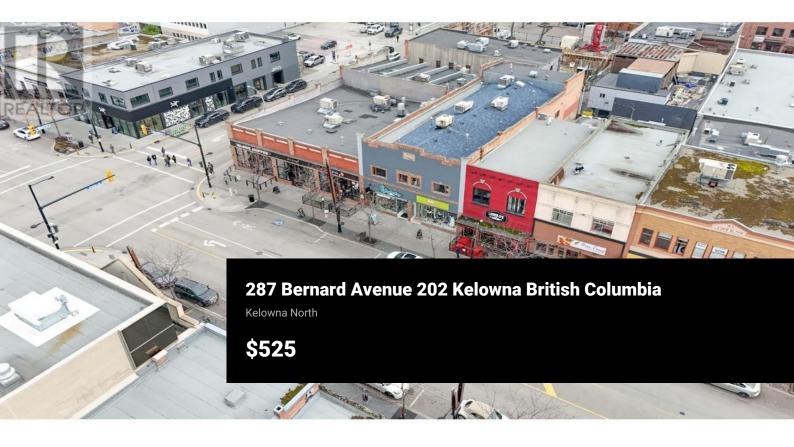

Be in the heart of Kelowna's Downtown Core in the high traffic 200 Block of Bernard Ave. Two office units for lease in the process of being renovated. Both units are self-contained one room offices located on the second floor, with Unit 201 totalling 475 SF and Unit 202 totalling 328 SF. Shared washrooms are located close by on the same floor. The main entrance along Bernard Ave provides walk-up access to the second floor. The surrounding area is one of Kelowna's main tourist-centres, and is home to a series of boutique retail outlets, restaurants and other businesses. Street parking only. Net lease plus Additional Rent and Property Management. (id:6769)