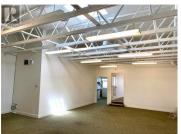

Approximately 1,258 +/- SF second floor office space situated in a beautiful character building in Kelowna's popular Pandosy Village, facing Pandosy Street. This brightly painted Victorian-inspired building is situated in the trendy Lower Mission area just steps away from unique retailers, restaurants, cafes and so much more. Features include a large open reception/functional workspace, a large office with windows and a kitchenette equipped with sink and dishwasher. The building offers two common washrooms (one with shower) and walk-up access to the unit (no elevator). (id:6769)