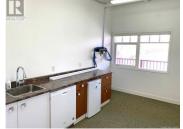

Approximately 1,258 +/- SF second floor office space situated in a beautiful character building in Kelowna's popular Pandosy Village, facing Pandosy Street. This brightly painted Victorian-inspired building is situated in the trendy Lower Mission area just steps away from unique retailers, restaurants, cafes and so much more. Features include a large open reception/functional workspace, a large office with windows and a kitchenette equipped with sink and dishwasher. The building offers two common washrooms (one with shower) and walk-up access to the unit (no elevator). (id:6769)