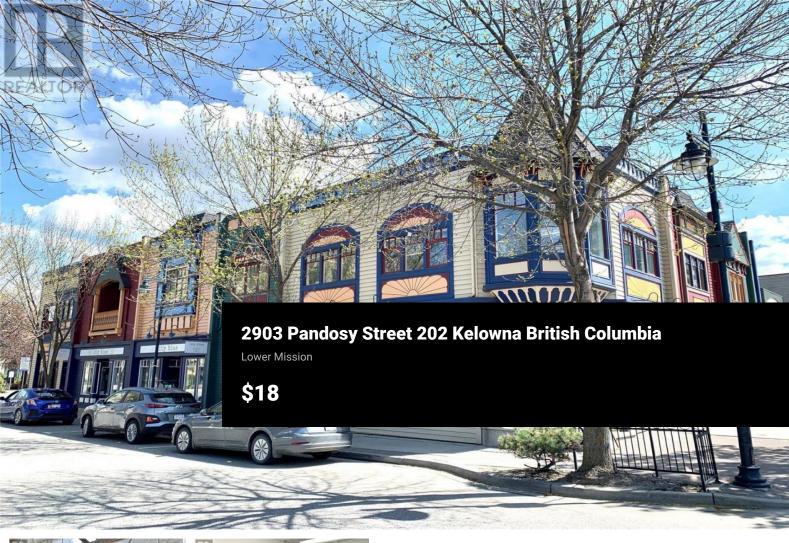

Approximately 1,258 +/- SF second floor office space situated in a beautiful character building in Kelowna's popular Pandosy Village, facing Pandosy Street. This brightly painted Victorian-inspired building is situated in the trendy Lower Mission area just steps away from unique retailers, restaurants, cafes and so much more. Features include a large open reception/functional workspace, a large office with windows and a kitchenette equipped with sink and dishwasher. The building offers two common washrooms (one with shower) and walk-up access to the unit (no elevator). (id:6769)