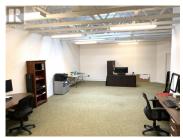

Approximately 1,258 +/- SF second floor office space situated in a beautiful character building in Kelowna's popular Pandosy Village, facing Pandosy Street. This brightly painted Victorian-inspired building is situated in the trendy Lower Mission area just steps away from unique retailers, restaurants, cafes and so much more. Features include a large open reception/functional workspace, a large office with windows and a kitchenette equipped with sink and dishwasher. The building offers two common washrooms (one with shower) and walk-up access to the unit (no elevator). (id:6769)