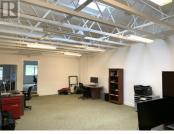

Approximately 1,258 +/- SF second floor office space situated in a beautiful character building in Kelowna's popular Pandosy Village, facing Pandosy Street. This brightly painted Victorian-inspired building is situated in the trendy Lower Mission area just steps away from unique retailers, restaurants, cafes and so much more. Features include a large open reception/functional workspace, a large office with windows and a kitchenette equipped with sink and dishwasher. The building offers two common washrooms (one with shower) and walk-up access to the unit (no elevator). (id:6769)