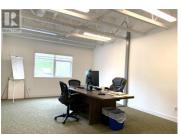

Approximately 1,258 +/- SF second floor office space situated in a beautiful character building in Kelowna's popular Pandosy Village, facing Pandosy Street. This brightly painted Victorian-inspired building is situated in the trendy Lower Mission area just steps away from unique retailers, restaurants, cafes and so much more. Features include a large open reception/functional workspace, a large office with windows and a kitchenette equipped with sink and dishwasher. The building offers two common washrooms (one with shower) and walk-up access to the unit (no elevator). (id:6769)