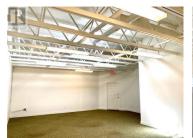

Approximately 1,258 +/- SF second floor office space situated in a beautiful character building in Kelowna's popular Pandosy Village, facing Pandosy Street. This brightly painted Victorian-inspired building is situated in the trendy Lower Mission area just steps away from unique retailers, restaurants, cafes and so much more. Features include a large open reception/functional workspace, a large office with windows and a kitchenette equipped with sink and dishwasher. The building offers two common washrooms (one with shower) and walk-up access to the unit (no elevator). (id:6769)