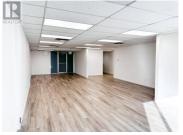

This professional office space in downtown Penticton combines flexibility with a prime location. Situated on the second floor of a well-maintained building with elevator access, this office is ideal for easy client and employee access. The available space is approximately 1087 sq. ft. and features an updated, open-concept layout with a utility area. The lease rate is \$15.00 per sq. ft. plus triple net (NNN) expenses. The landlord is open to negotiating tenant improvements for qualified long-term tenants. Current lease rate subject to terms. (id:6769)