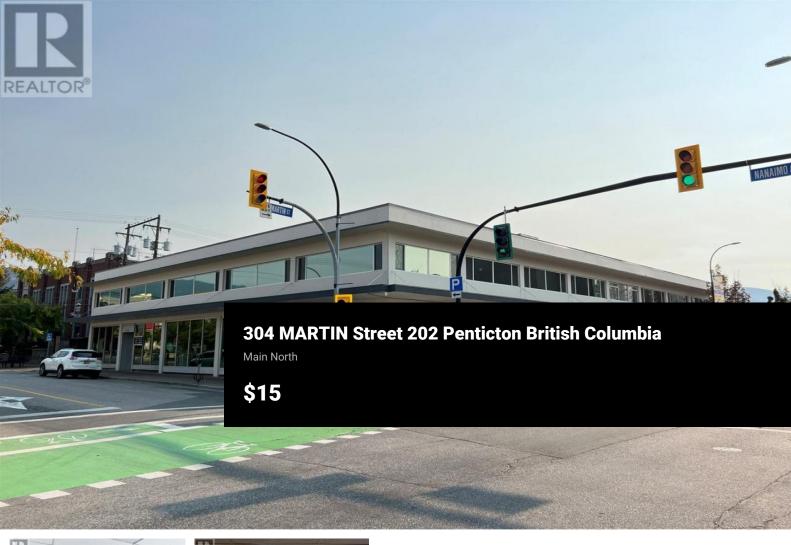

This professional office space in downtown Penticton combines flexibility with a prime location. Situated on the second floor of a well-maintained building with elevator access, this office is ideal for easy client and employee access. The available space is approximately 1087 sq. ft. and features an updated, open-concept layout with a utility area. The lease rate is \$15.00 per sq. ft. plus triple net (NNN) expenses. The landlord is open to negotiating tenant improvements for qualified long-term tenants. Current lease rate subject to terms. (id:6769)