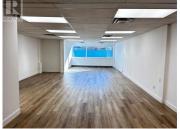

This professional office space in downtown Penticton combines flexibility with a prime location. Situated on the second floor of a well-maintained building with elevator access, this office is ideal for easy client and employee access. The available space is approximately 1087 sq. ft. and features an updated, open-concept layout with a utility area. The lease rate is \$15.00 per sq. ft. plus triple net (NNN) expenses. The landlord is open to negotiating tenant improvements for qualified long-term tenants. Current lease rate subject to terms. (id:6769)