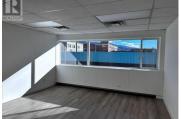

This professional office space in downtown Penticton combines flexibility with a prime location. Situated on the second floor of a well-maintained building with elevator access, this office is ideal for easy client and employee access. The available space is approximately 1087 sq. ft. and features an updated, open-concept layout with a utility area. The lease rate is \$15.00 per sq. ft. plus triple net (NNN) expenses. The landlord is open to negotiating tenant improvements for qualified long-term tenants. Current lease rate subject to terms. (id:6769)