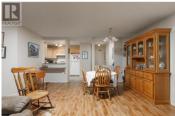

corridor this west facing 1 bedroom 1 bath plus den is a 55+ age (one partner could be younger!) perfect condo within Hawthorn Park is centrally located!

Amenities and the beach are mere steps away! This bright space is a split plan with a bedroom and den on either side of the living room with it's bright windows and easy maintenance laminate flooring! The updated kitchen easily flows into the dining & living room. A covered west facing deck overlooks the immaculate landscape below. A newer furnace with forced air heat & A/C, newer laminate flooring, newer kitchen, new deluxe bathroom with subway tile/glass enclosure. Oversized windows with professionally installed energy efficient film to help keep heat out overlook the Fascieux Creek greenway steps away below. One secured underground covered parking spot & one storage locker on the same floor is easy! Pets? Yes- one dog or cat! Great place to nestle in and slow down! Good sense of community within the building to meet new friends and within minutes walking distance to everything! A must see! (id:6769)