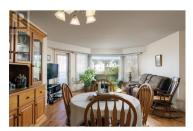

corridor this west facing 1 bedroom 1 bath plus den is a 55+ age (one partner could be younger!) perfect condo within Hawthorn Park is centrally located!

Amenities and the beach are mere steps away! This bright space is a split plan with a bedroom and den on either side of the living room with it's bright windows and easy maintenance laminate flooring! The updated kitchen easily flows into the dining & living room. A covered west facing deck overlooks the immaculate landscape below. A newer furnace with forced air heat & A/C, newer laminate flooring, newer kitchen, new deluxe bathroom with subway tile/glass enclosure. Oversized windows with professionally installed energy efficient film to help keep heat out overlook the Fascieux Creek greenway steps away below. One secured underground covered parking spot & one storage locker on the same floor is easy! Pets? Yes- one dog or cat! Great place to nestle in and slow down! Good sense of community within the building to meet new friends and within minutes walking distance to everything! A must see! (id:6769)