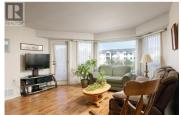

corridor this west facing 1 bedroom 1 bath plus den is a 55+ age (one partner could be younger!) perfect condo within Hawthorn Park is centrally located!

Amenities and the beach are mere steps away! This bright space is a split plan with a bedroom and den on either side of the living room with it's bright windows and easy maintenance laminate flooring! The updated kitchen easily flows into the dining & living room. A covered west facing deck overlooks the immaculate landscape below. A newer furnace with forced air heat & A/C, newer laminate flooring, newer kitchen, new deluxe bathroom with subway tile/glass enclosure. Oversized windows with professionally installed energy efficient film to help keep heat out overlook the Fascieux Creek greenway steps away below. One secured underground covered parking spot & one storage locker on the same floor is easy! Pets? Yes- one dog or cat! Great place to nestle in and slow down! Good sense of community within the building to meet new friends and within minutes walking distance to everything! A must see! (id:6769)