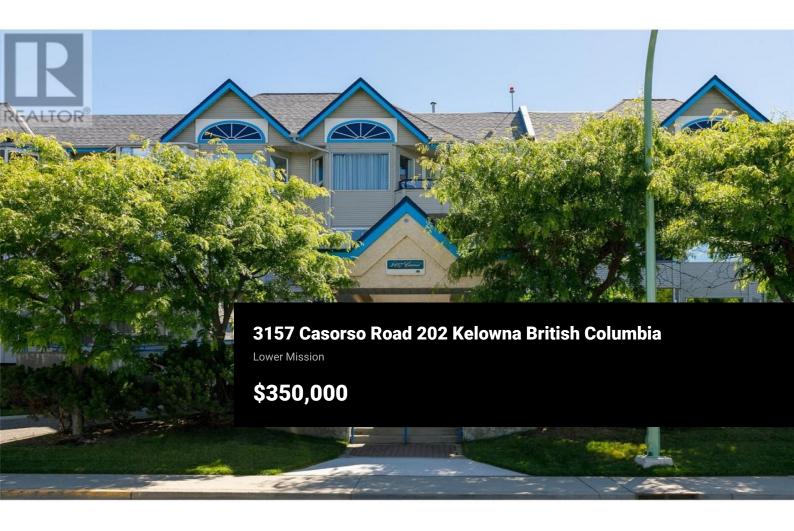

corridor this west facing 1 bedroom 1 bath plus den is a 55+ age (one partner could be younger!) perfect condo within Hawthorn Park is centrally located!

Amenities and the beach are mere steps away! This bright space is a split plan with a bedroom and den on either side of the living room with it's bright windows and easy maintenance laminate flooring! The updated kitchen easily flows into the dining & living room. A covered west facing deck overlooks the immaculate landscape below. A newer furnace with forced air heat & A/C, newer laminate flooring, newer kitchen, new deluxe bathroom with subway tile/glass enclosure. Oversized windows with professionally installed energy efficient film to help keep heat out overlook the Fascieux Creek greenway steps away below. One secured underground covered parking spot & one storage locker on the same floor is easy! Pets? Yes- one dog or cat! Great place to nestle in and slow down! Good sense of community within the building to meet new friends and within minutes walking distance to everything! A must see! (id:6769)