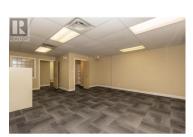

Spacious 1900 square foot second floor office in the downtown core, with tons of drive-by and walking traffic and easy access via elevator or stairs. With a reception/ waiting area, spacious open meeting room, private offices, storage and restroom with shower, this classy office could be just what you have been looking for. Great location in downtown core, with access to banks, restaurants and shops, direct street access from front and level entry access at back of building from inner core parking lot. Office is open and bright, shows well with C2 zoning will be perfect for a variety of businesses, including doctor, accounting, massage therapist, Physio, lawyer, or a variety of businesses. (id:6769)