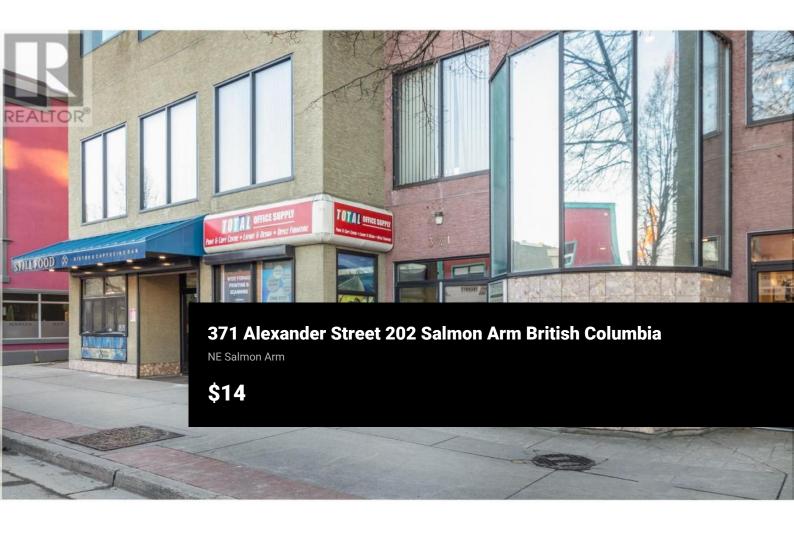

Spacious 1900 square foot second floor office in the downtown core, with tons of drive-by and walking traffic and easy access via elevator or stairs. With a reception/ waiting area, spacious open meeting room, private offices, storage and restroom with shower, this classy office could be just what you have been looking for. Great location in downtown core, with access to banks, restaurants and shops, direct street access from front and level entry access at back of building from inner core parking lot. Office is open and bright, shows well with C2 zoning will be perfect for a variety of businesses, including doctor, accounting, massage therapist, Physio, lawyer, or a variety of businesses. (id:6769)