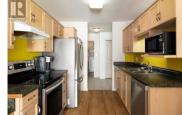

3855

Welcome to an amazing 55+ living opportunity in the heart of the stunning Vineyard Capital of West Kelowna BC!! This 2 bed, 2 bath 1300 sq/ft corner unit is on the southwest corner with views to the countryside calling you home. Approximately 182 sq/ft of combined sunroom & deck space to enjoy the outside from the 2nd story. Inside, you have a kitchen furnished with newer stainless steel appliances and ample counter and cupboards to do your culinary best. The spacious master bedroom has a 4 piece ensuite with a newer therapeutic walk in tub with full jets to take away the days aches. This tub retails between \$8-\$10k. The gas fireplace in the cooler seasons can offer you the warmth and ambience only fire can give. A newer wall mounted A/C unit does the job of keeping things comfortable in the summer. 1 secured underground designated parking stall means your car is out of the sun and safe. A designated storage unit is there for everything else you use. Close to all the amenities, trails, hikes, tours and anything else you take joy in doing is all out the front door at Linden Estates. Welcome home! (id:6769)