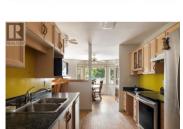

3855

Welcome to an amazing 55+ living opportunity in the heart of the stunning Vineyard Capital of West Kelowna BC!! This 2 bed, 2 bath 1300 sq/ft corner unit is on the southwest corner with views to the countryside calling you home. Approximately 182 sq/ft of combined sunroom & deck space to enjoy the outside from the 2nd story. Inside, you have a kitchen furnished with newer stainless steel appliances and ample counter and cupboards to do your culinary best. The spacious master bedroom has a 4 piece ensuite with a newer therapeutic walk in tub with full jets to take away the days aches. This tub retails between \$8-\$10k. The gas fireplace in the cooler seasons can offer you the warmth and ambience only fire can give. A newer wall mounted A/C unit does the job of keeping things comfortable in the summer. 1 secured underground designated parking stall means your car is out of the sun and safe. A designated storage unit is there for everything else you use. Close to all the amenities, trails, hikes, tours and anything else you take joy in doing is all out the front door at Linden Estates. Welcome home! (id:6769)