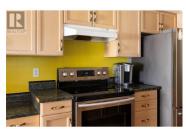

3855

Welcome to an amazing 55+ living opportunity in the heart of the stunning Vineyard Capital of West Kelowna BC!! This 2 bed, 2 bath 1300 sq/ft corner unit is on the southwest corner with views to the countryside calling you home. Approximately 182 sq/ft of combined sunroom & deck space to enjoy the outside from the 2nd story. Inside, you have a kitchen furnished with newer stainless steel appliances and ample counter and cupboards to do your culinary best. The spacious master bedroom has a 4 piece ensuite with a newer therapeutic walk in tub with full jets to take away the days aches. This tub retails between \$8-\$10k. The gas fireplace in the cooler seasons can offer you the warmth and ambience only fire can give. A newer wall mounted A/C unit does the job of keeping things comfortable in the summer. 1 secured underground designated parking stall means your car is out of the sun and safe. A designated storage unit is there for everything else you use. Close to all the amenities, trails, hikes, tours and anything else you take joy in doing is all out the front door at Linden Estates. Welcome home! (id:6769)