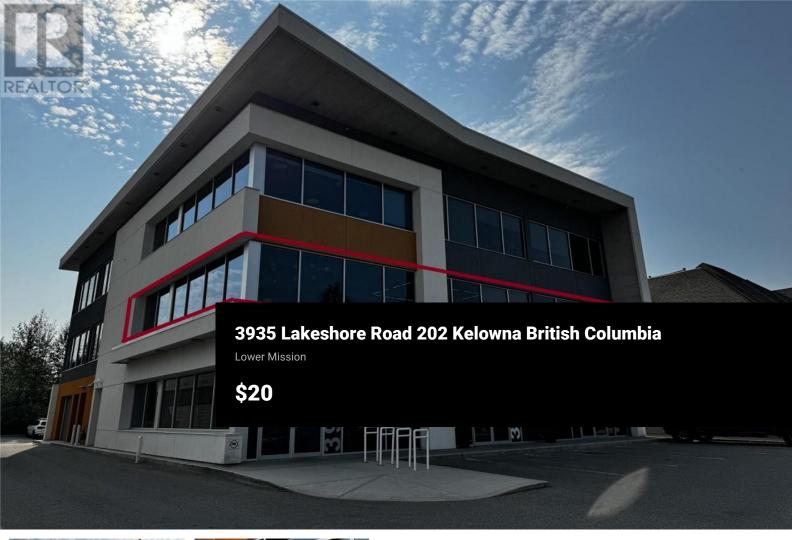

Professional tenant sought for a sleek, high-end office space located in a AAA professional building on Lakeshore Road in Kelowna's LowerMission. Available for shorter-term sublease with availability beginning after September 1, 2024. This 2,240 SF office offers premium DIRTTmodular office finishes, amazing views, elevator access and two dedicated parking spots available at competitive monthly rates. Two glassoffices (or 1 office and boardroom) and two large open work areas. Some furniture may be negotiable. Neighboring retailers include Starbucks,7-Eleven, Esso, Lexi & Lake and more. (id:6769)