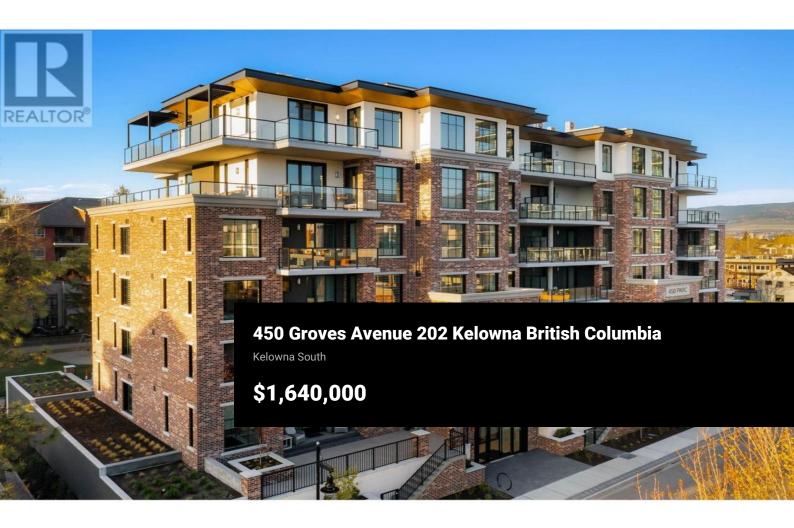

RE/MAX Kelowna 100-1553 Harvey Avenue Kelowna, BC, Canada Welcome to 450 PARC. Award winning designers Zeidler Architects and Craig Mohr of Vineyard Developments, team up to create this Six Storey Manhattaninspired, masterpiece. Located in the most sought-after location in the Okanagan Valley, Pandosy Village - an area known for its quiet charm and wealth of unique restaurants, cafes and boutiques. Salons and spas, health and wellness centers and numerous lifestyle services are all at your doorstep. Enjoy the peace and quiet from this Concrete and Steel Frame building sitting on a tree-lined sanctuary, while being in close proximity to the beautiful beaches of Okanagan Lake. 450 PARC consists of only twenty high-end and spacious units. Eliminate wait times by sharing one elevator with just 9 other owners! This 1,500 sqft unit has 9' ceilings, 7.5"" engineered oak flooring, a gas fireplace, quartz countertops, custom beams in great room, Bosch 500 series appliances, and a 10' central island with breakfast counter overhang to sip your morning coffee; or head to one of your two Balconies totaling 418 sqft of outdoor space including a built-in outdoor kitchen. Enter your Primary En-suite Bathroom to enjoy polished porcelain tile floor, matching polished tile shower surround, a freestanding soaker tub and many more beautiful touches throughout. This is a one-of-a-kind unit in a remarkable building that provides ultimate convenience. Co...