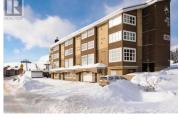

Welcome to your ultimate ski-in, ski-out paradise at Big White! This spacious corner unit is in the best location on the mountain and offers direct access to the ski slopes via the Bullet Express Chair. Enjoy a stress-free investment with Big White Central Reservation while using it as much as you'd like, and take advantage of onsite amenities such as a sauna, hot tub, heated underground parking, laundry facilities, and the Bullwheel restaurant and bar located on the main floor. The unit boasts high ceilings with beautiful views of the surrounding mountains and Lara's Gondola. This unit is on the view side of the building where natural light streams in through large windows, creating an inviting atmosphere for you to relax and enjoy after a day out on the slopes. Located in the heart of the village with shopping centers, restaurants, and other renowned attractions at Big White Ski Resort - this true ski-in, ski-out property is perfect for anyone looking for convenience combined with breathtaking scenery. (id:6769)