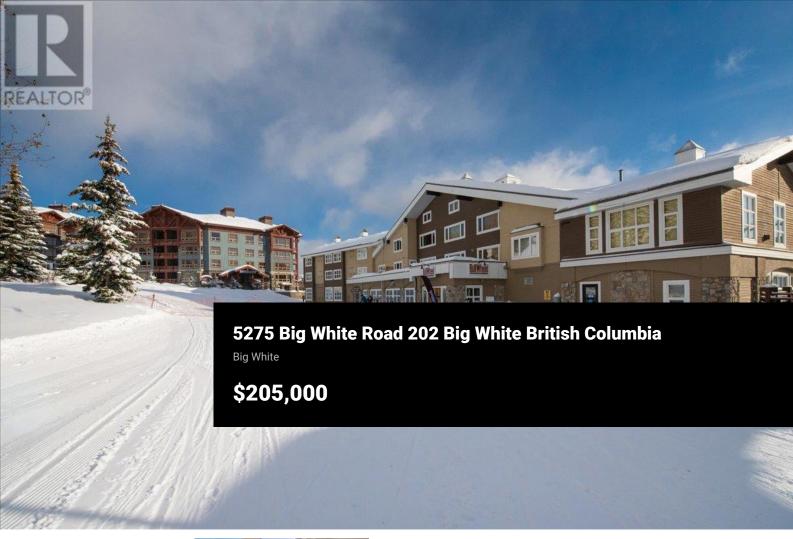

Welcome to your ultimate ski-in, ski-out paradise at Big White! This spacious corner unit is in the best location on the mountain and offers direct access to the ski slopes via the Bullet Express Chair. Enjoy a stress-free investment with Big White Central Reservation while using it as much as you'd like, and take advantage of onsite amenities such as a sauna, hot tub, heated underground parking, laundry facilities, and the Bullwheel restaurant and bar located on the main floor. The unit boasts high ceilings with beautiful views of the surrounding mountains and Lara's Gondola. This unit is on the view side of the building where natural light streams in through large windows, creating an inviting atmosphere for you to relax and enjoy after a day out on the slopes. Located in the heart of the village with shopping centers, restaurants, and other renowned attractions at Big White Ski Resort - this true ski-in, ski-out property is perfect for anyone looking for convenience combined with breathtaking scenery. (id:6769)