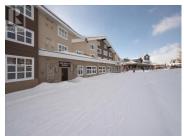

Welcome to your ultimate ski-in, ski-out paradise at Big White! This spacious corner unit is in the best location on the mountain and offers direct access to the ski slopes via the Bullet Express Chair. Enjoy a stress-free investment with Big White Central Reservation while using it as much as you'd like, and take advantage of onsite amenities such as a sauna, hot tub, heated underground parking, laundry facilities, and the Bullwheel restaurant and bar located on the main floor. The unit boasts high ceilings with beautiful views of the surrounding mountains and Lara's Gondola. This unit is on the view side of the building where natural light streams in through large windows, creating an inviting atmosphere for you to relax and enjoy after a day out on the slopes. Located in the heart of the village with shopping centers, restaurants, and other renowned attractions at Big White Ski Resort - this true ski-in, ski-out property is perfect for anyone looking for convenience combined with breathtaking scenery. (id:6769)