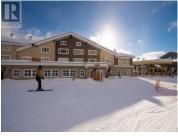

Welcome to your ultimate ski-in, ski-out paradise at Big White! This spacious corner unit is in the best location on the mountain and offers direct access to the ski slopes via the Bullet Express Chair. Enjoy a stress-free investment with Big White Central Reservation while using it as much as you'd like, and take advantage of onsite amenities such as a sauna, hot tub, heated underground parking, laundry facilities, and the Bullwheel restaurant and bar located on the main floor. The unit boasts high ceilings with beautiful views of the surrounding mountains and Lara's Gondola. This unit is on the view side of the building where natural light streams in through large windows, creating an inviting atmosphere for you to relax and enjoy after a day out on the slopes. Located in the heart of the village with shopping centers, restaurants, and other renowned attractions at Big White Ski Resort - this true ski-in, ski-out property is perfect for anyone looking for convenience combined with breathtaking scenery. (id:6769)