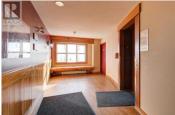

Welcome to your ultimate ski-in, ski-out paradise at Big White! This spacious corner unit is in the best location on the mountain and offers direct access to the ski slopes via the Bullet Express Chair. Enjoy a stress-free investment with Big White Central Reservation while using it as much as you'd like, and take advantage of onsite amenities such as a sauna, hot tub, heated underground parking, laundry facilities, and the Bullwheel restaurant and bar located on the main floor. The unit boasts high ceilings with beautiful views of the surrounding mountains and Lara's Gondola. This unit is on the view side of the building where natural light streams in through large windows, creating an inviting atmosphere for you to relax and enjoy after a day out on the slopes. Located in the heart of the village with shopping centers, restaurants, and other renowned attractions at Big White Ski Resort - this true ski-in, ski-out property is perfect for anyone looking for convenience combined with breathtaking scenery. (id:6769)