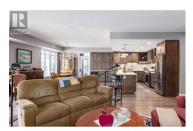

Essence is an award-winning, upscale boutique strata home in Kelowna's Lower Mission. Open concept, spacious with lots of natural light and access to 2 large decks to enjoy the views. A thoughtfully and beautifully designed floor plan with a two bedrooms plus ample size den with a custom built in wine cellar that can be removed should the new owner choose to. Open concept living space with the oversized living room with an electric fireplace providing ambience along with a modern very functional kitchen. The kitchen features soft-close cabinetry, stainless steel appliances, gas range, wine fridge and a huge quartz island with seating. The primary suite is bright and spacious with a walk-in wardrobe and direct access to the deck. 5 piece ensuite complete with tub, double vanity, glass shower, and heated floors. Other extras include power Hunter Douglas blinds, gas BBQ outlet on the deck, TWO parking spots, and a spacious storage room. Building amenities include a fitness centre and a chic indoor/outdoor social lounge with shuffleboard and pool table, bike and kayak storage and more. Walking distance to the Pandosy district, Mission Park Greenway, H2O Adventure and Fitness Centre, great restaurants, beaches, and many other amenities! (id:6769)