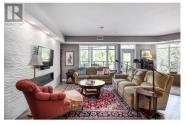

Essence is an award-winning, upscale boutique strata home in Kelowna's Lower Mission. Open concept, spacious with lots of natural light and access to 2 large decks to enjoy the views. A thoughtfully and beautifully designed floor plan with a two bedrooms plus ample size den with a custom built in wine cellar that can be removed should the new owner choose to. Open concept living space with the oversized living room with an electric fireplace providing ambience along with a modern very functional kitchen. The kitchen features soft-close cabinetry, stainless steel appliances, gas range, wine fridge and a huge quartz island with seating. The primary suite is bright and spacious with a walk-in wardrobe and direct access to the deck. 5 piece ensuite complete with tub, double vanity, glass shower, and heated floors. Other extras include power Hunter Douglas blinds, gas BBQ outlet on the deck, TWO parking spots, and a spacious storage room. Building amenities include a fitness centre and a chic indoor/outdoor social lounge with shuffleboard and pool table, bike and kayak storage and more. Walking distance to the Pandosy district, Mission Park Greenway, H2O Adventure and Fitness Centre, great restaurants, beaches, and many other amenities! (id:6769)