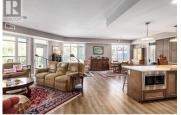

Essence is an award-winning, upscale boutique strata home in Kelowna's Lower Mission. Open concept, spacious with lots of natural light and access to 2 large decks to enjoy the views. A thoughtfully and beautifully designed floor plan with a two bedrooms plus ample size den with a custom built in wine cellar that can be removed should the new owner choose to. Open concept living space with the oversized living room with an electric fireplace providing ambience along with a modern very functional kitchen. The kitchen features soft-close cabinetry, stainless steel appliances, gas range, wine fridge and a huge quartz island with seating. The primary suite is bright and spacious with a walk-in wardrobe and direct access to the deck. 5 piece ensuite complete with tub, double vanity, glass shower, and heated floors. Other extras include power Hunter Douglas blinds, gas BBQ outlet on the deck, TWO parking spots, and a spacious storage room. Building amenities include a fitness centre and a chic indoor/outdoor social lounge with shuffleboard and pool table, bike and kayak storage and more. Walking distance to the Pandosy district, Mission Park Greenway, H2O Adventure and Fitness Centre, great restaurants, beaches, and many other amenities! (id:6769)