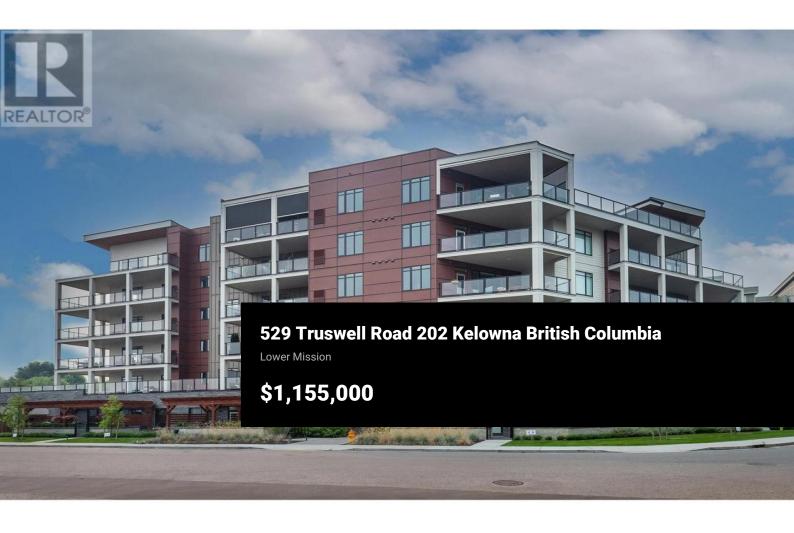

Essence is an award-winning, upscale boutique strata home in Kelowna's Lower Mission. Open concept, spacious with lots of natural light and access to 2 large decks to enjoy the views. A thoughtfully and beautifully designed floor plan with a two bedrooms plus ample size den with a custom built in wine cellar that can be removed should the new owner choose to. Open concept living space with the oversized living room with an electric fireplace providing ambience along with a modern very functional kitchen. The kitchen features soft-close cabinetry, stainless steel appliances, gas range, wine fridge and a huge quartz island with seating. The primary suite is bright and spacious with a walk-in wardrobe and direct access to the deck. 5 piece ensuite complete with tub, double vanity, glass shower, and heated floors. Other extras include power Hunter Douglas blinds, gas BBQ outlet on the deck, TWO parking spots, and a spacious storage room. Building amenities include a fitness centre and a chic indoor/outdoor social lounge with shuffleboard and pool table, bike and kayak storage and more. Walking distance to the Pandosy district, Mission Park Greenway, H2O Adventure and Fitness Centre, great restaurants, beaches, and many other amenities! (id:6769)