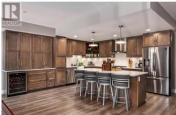

Essence is an award-winning, upscale boutique strata home in Kelowna's Lower Mission. Open concept, spacious with lots of natural light and access to 2 large decks to enjoy the views. A thoughtfully and beautifully designed floor plan with a two bedrooms plus ample size den with a custom built in wine cellar that can be removed should the new owner choose to. Open concept living space with the oversized living room with an electric fireplace providing ambience along with a modern very functional kitchen. The kitchen features soft-close cabinetry, stainless steel appliances, gas range, wine fridge and a huge quartz island with seating. The primary suite is bright and spacious with a walk-in wardrobe and direct access to the deck. 5 piece ensuite complete with tub, double vanity, glass shower, and heated floors. Other extras include power Hunter Douglas blinds, gas BBQ outlet on the deck, TWO parking spots, and a spacious storage room. Building amenities include a fitness centre and a chic indoor/outdoor social lounge with shuffleboard and pool table, bike and kayak storage and more. Walking distance to the Pandosy district, Mission Park Greenway, H2O Adventure and Fitness Centre, great restaurants, beaches, and many other amenities! (id:6769)