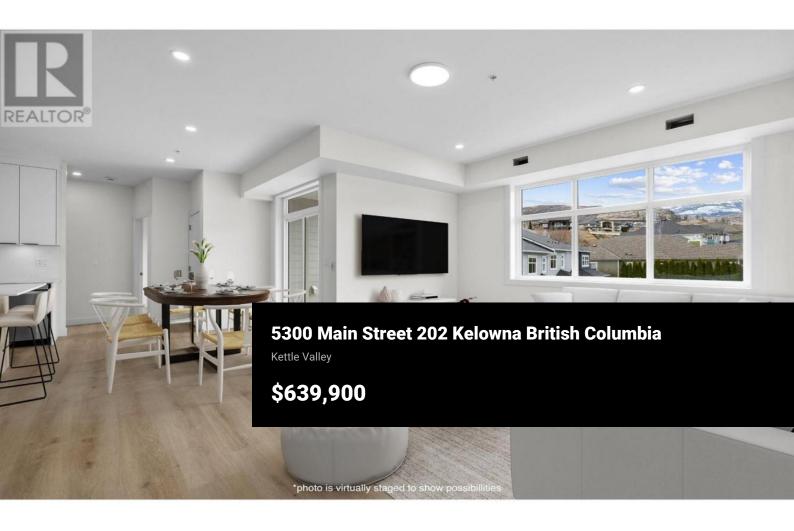

Introducing #202 in the prestigious Parallel 4 Penthouse Collection - a brandnew, move-in ready condo offering 1,078 sqft of modern, open-concept living. This two-bedroom, two-bathroom home provides a spacious layout perfect for both relaxation and entertaining. Step into the stylish kitchen equipped with top-of-the-line Samsung stainless steel, wifi-enabled appliances, including a gas stove. Enjoy easy access to the private balcony with a gas hookup for your BBQ. The spacious primary bedroom offers a walk-in closet with built-in shelving and a luxurious ensuite with guartz counters and a beautifully designed shower. The second bedroom is well-appointed, and the second full bathroom features high-end finishes. The bright living area and additional storage room enhance the comfort and convenience of this gorgeous home. With a location just across from the vibrant Kettle Valley Village Centre, you'll have access to new shops and restaurants, while still enjoying the peacefulness of Kettle Valley living. Chute Lake Elementary School is just a short walk away, making this an excellent choice for families. This home offers the convenience of secure underground parking, the peace of mind of a New Home Warranty, and the benefit of no Property Transfer Tax (PTT). Parallel 4 in Kettle Valley is a brand new boutique community with condos, live/work and townhomes. For more info visit ...