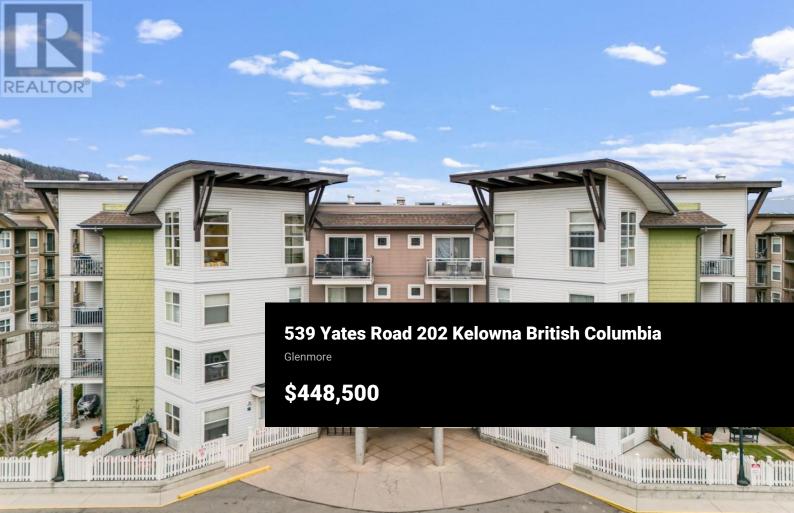

Corner Unit in The Verve - Perfect for Young Families & Professionals! Welcome to The Verve, where convenience meets resort-style living! This stylish 2-bedroom unit offers a smart split floor plan, making it perfect for a growing family, a work-from-home setup, or a savvy investment. Inside, you'll love the modern updates including fresh paint and carpets and stainless steal appliances - making this home completely move-in ready. Step outside to your covered patio, great for BBQing and outdoor lounging. Living at The Verve means year-round fun and convenience with resort-style amenities, including a pool, volleyball courts, dog run, and secure storage lockers. Plus, you're just 10 minutes from downtown Kelowna and UBCO, with Glenmore's shops, cafes, and services all within walking distance. Pet-friendly? Absolutely! --a rare perk in such a central location. Whether you're a young professional looking for the perfect work-life balance or a family ready to settle into a vibrant community, this home offers the best of Kelowna living. Book your showing today! (Some photos have been digitally staged with furniture) (id:6769)