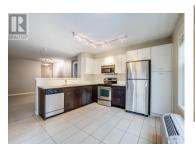

Corner Unit in The Verve - Perfect for Young Families & Professionals! Welcome to The Verve, where convenience meets resort-style living! This stylish 2-bedroom unit offers a smart split floor plan, making it perfect for a growing family, a work-from-home setup, or a savvy investment. Inside, you'll love the modern updates including fresh paint and carpets and stainless steal appliances - making this home completely move-in ready. Step outside to your covered patio, great for BBQing and outdoor lounging. Living at The Verve means year-round fun and convenience with resort-style amenities, including a pool, volleyball courts, dog run, and secure storage lockers. Plus, you're just 10 minutes from downtown Kelowna and UBCO, with Glenmore's shops, cafes, and services all within walking distance. Pet-friendly? Absolutely! --a rare perk in such a central location. Whether you're a young professional looking for the perfect work-life balance or a family ready to settle into a vibrant community, this home offers the best of Kelowna living. Book your showing today! (Some photos have been digitally staged with furniture) (id:6769)