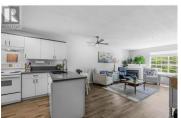

## \$349,000

Welcome to downtown living in the popular Desert Gardens building! This bright and inviting 2-bedroom, 1-bath corner unit offers added privacy and a fabulous covered deck with a lush garden feel--perfect for enjoying the surrounding trees in bloom. The open-concept layout features updated counters, flooring, and fresh paint throughout. A cozy gas fireplace adds warmth to the spacious living area. The primary bedroom has access to deck and includes a large walk in closet. The 2nd bedroom has a convenient Murphy bed for when needed making this a great flex room depending on needs . Enjoy the convenience of in-unit laundry and the benefits of a well-maintained building with no age restrictions and pets allowed (with restrictions). Includes 1 underground parking stall and 1 storage locker, both assigned by strata. Located in the heart of Kamloops, you're just steps from shopping, dining, riverside parks, and transit. A great opportunity for comfortable, lowmaintenance living in a vibrant community! (id:6769)