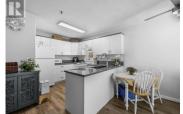

## \$349,000

Welcome to downtown living in the popular Desert Gardens building! This bright and inviting 2-bedroom, 1-bath corner unit offers added privacy and a fabulous covered deck with a lush garden feel--perfect for enjoying the surrounding trees in bloom. The open-concept layout features updated counters, flooring, and fresh paint throughout. A cozy gas fireplace adds warmth to the spacious living area. The primary bedroom has access to deck and includes a large walk in closet. The 2nd bedroom has a convenient Murphy bed for when needed making this a great flex room depending on needs . Enjoy the convenience of in-unit laundry and the benefits of a well-maintained building with no age restrictions and pets allowed (with restrictions). Includes 1 underground parking stall and 1 storage locker, both assigned by strata. Located in the heart of Kamloops, you're just steps from shopping, dining, riverside parks, and transit. A great opportunity for comfortable, lowmaintenance living in a vibrant community! (id:6769)