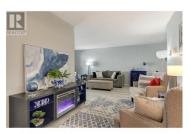

Remodeled, Bright, Roomy & Centrally located 2nd floor, 2 bedroom, 2 bath condo minutes to Beaches, Parks and Downtown Kelowna Shopping, Restaurants and all it's amenities & activities. Impressive recent updates on this great condominium in The Regency, 55+ adult oriented community include new flooring, paint, countertops in kitchen and bath, backsplash, toilets, sinks, lighting, appliances, windows, faucets, switches & outlets. This is a renovation that will last the test of time, move right in and ENJOY!! Conveniently positioned near the elevator. Rowcliffe Community gardens are found nearby. Home comes with 1 parking stall and a storage locker. The commute to Downtown Kelowna will be even easier once the Bertram Street overpass is completed, scheduled for completion later this fall! (id:6769)