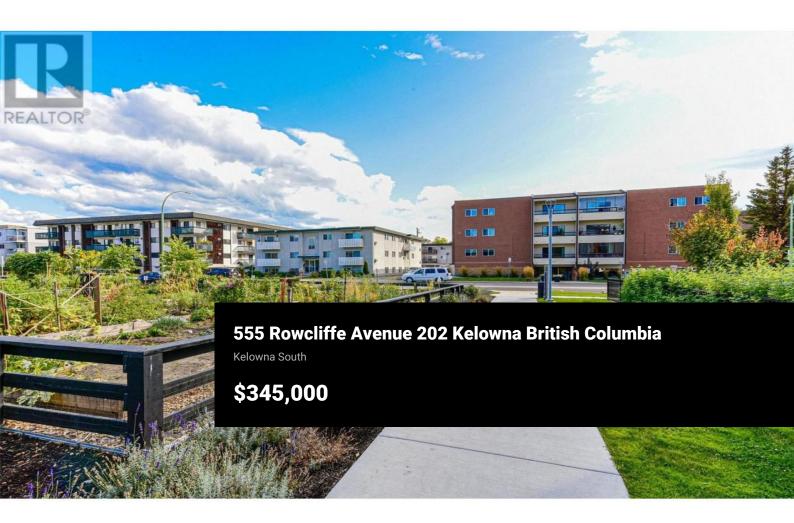

Remodeled, Bright, Roomy & Centrally located 2nd floor, 2 bedroom, 2 bath condo minutes to Beaches, Parks and Downtown Kelowna Shopping, Restaurants and all it's amenities & activities. Impressive recent updates on this great condominium in The Regency, 55+ adult oriented community include new flooring, paint, countertops in kitchen and bath, backsplash, toilets, sinks, lighting, appliances, windows, faucets, switches & outlets. This is a renovation that will last the test of time, move right in and ENJOY!! Conveniently positioned near the elevator. Rowcliffe Community gardens are found nearby. Home comes with 1 parking stall and a storage locker. The commute to Downtown Kelowna will be even easier once the Bertram Street overpass is completed, scheduled for completion later this fall! (id:6769)