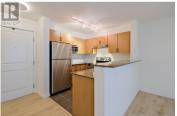

Shows beautifully! Freshly renovated with new luxury vinyl plank flooring, modern paint, new light fixtures and cabinet handles. Very comfortable 2 bed plus den condo in desirable Verve complex. Granite counter tops, ss appliances, great windows with lots of natural light. Open floor plan and split bedrooms for more privacy. Assumable mortgage at 2.19 %. Popular Verve complex, close to all convenience shopping and services, public transportation, recreation and a quick trip to UBCO campus. 2 cats or one dog under 40 lbs and one cat. Storage locker 191 and Parking stall 248. (id:6769)