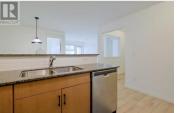

Shows beautifully! Freshly renovated with new luxury vinyl plank flooring, modern paint, new light fixtures and cabinet handles. Very comfortable 2 bed plus den condo in desirable Verve complex. Granite counter tops, ss appliances, great windows with lots of natural light. Open floor plan and split bedrooms for more privacy. Assumable mortgage at 2.19 %. Popular Verve complex, close to all convenience shopping and services, public transportation, recreation and a quick trip to UBCO campus. 2 cats or one dog under 40 lbs and one cat. Storage locker 191 and Parking stall 248. (id:6769)