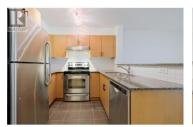

Shows beautifully! Freshly renovated with new luxury vinyl plank flooring, modern paint, new light fixtures and cabinet handles. Very comfortable 2 bed plus den condo in desirable Verve complex. Granite counter tops, ss appliances, great windows with lots of natural light. Open floor plan and split bedrooms for more privacy. Assumable mortgage at 2.19 %. Popular Verve complex, close to all convenience shopping and services, public transportation, recreation and a quick trip to UBCO campus. 2 cats or one dog under 40 lbs and one cat. Storage locker 191 and Parking stall 248. (id:6769)