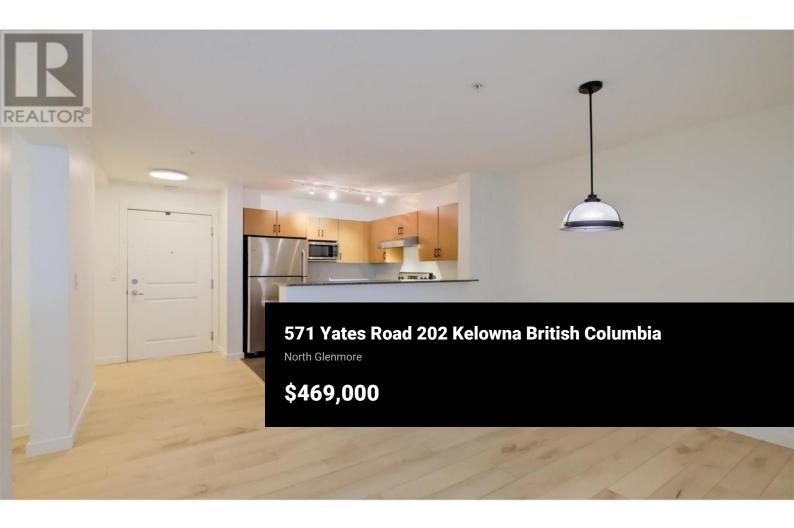

Shows beautifully! Freshly renovated with new luxury vinyl plank flooring, modern paint, new light fixtures and cabinet handles. Very comfortable 2 bed plus den condo in desirable Verve complex. Granite counter tops, ss appliances, great windows with lots of natural light. Open floor plan and split bedrooms for more privacy. Assumable mortgage at 2.19 %. Popular Verve complex, close to all convenience shopping and services, public transportation, recreation and a quick trip to UBCO campus. 2 cats or one dog under 40 lbs and one cat. Storage locker 191 and Parking stall 248. (id:6769)