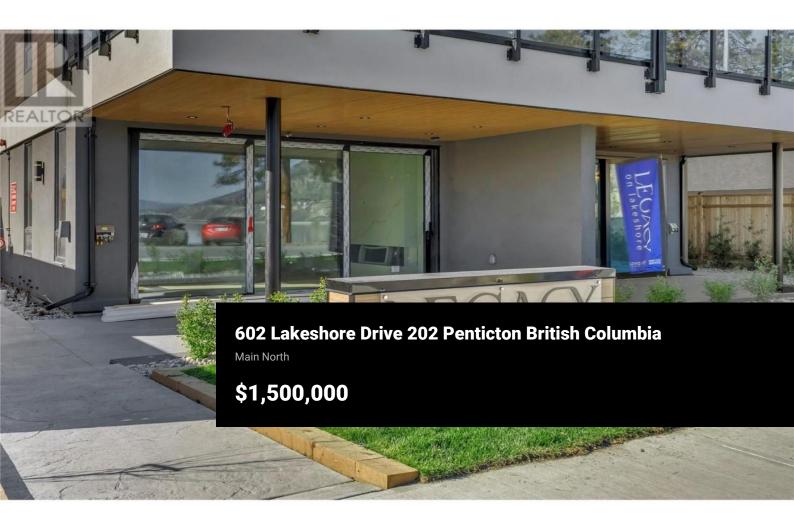

RE/MAX Kelowna 100-1553 Harvey Avenue Kelowna, BC, Canada Live your best life at Legacy on Lakeshore, where luxury, serenity, and nature are seamlessly harmonized with an indoor-outdoor living style that is second to none. Located at 602 Lakeshore Drive, across from the shores of majestic Okanagan Lake, the breathtaking views are yours to soak in as life flows from luxury to lakefront through your 17 foot wide sliding balcony door. For the chef, there is a large kitchen with a full complement of Fisher & Paykel appliances, gas stove, a waterfall island, quartz countertops, and a wine cooler. This 3 bedroom home offers 2 beautifully appointed bedrooms with en-suites plus a third bedroom and full main area bathroom. Carefully crafted to maintain a single-family home feeling, create your own sanctuary with 10 foot high ceilings, fireplace, luxury finishes, and natural elegance. Whether you are looking for a year round home, or a place to escape and unwind, Legacy puts you in the heart of the South Okanagan Valley and everything it has to offer. Make the one hour trip north to Kelowna's international airport or hop on a flight from Penticton's local airport. For the outdoor enthusiast, there is golfing, fishing, rock climbing, road or mountain biking, hiking, or a casual stroll along the lake or up the KVR. Enjoy world call wineries and Penticton's vibrant craft brewery scene. With everything Penticton has to offer at your doorstep, ...