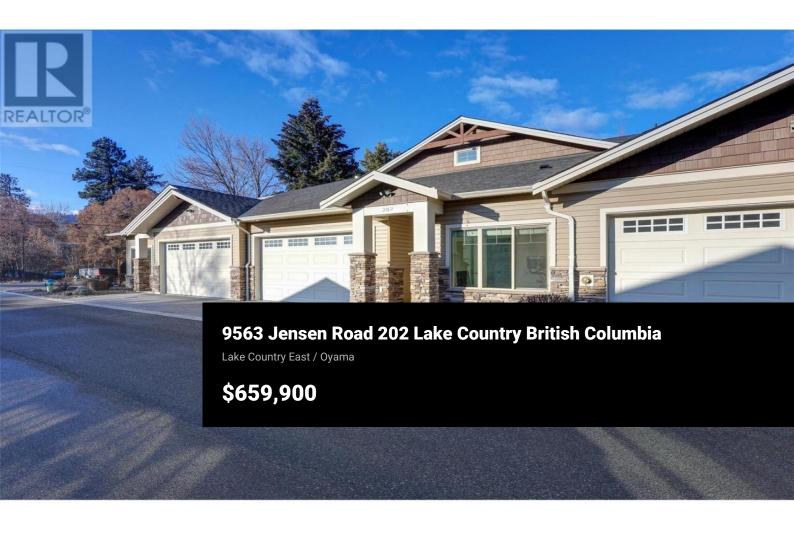

Welcome to this pristine townhome boasting nearly 2,000 sqft of living space, conveniently located close to shopping, transit, schools, and more. Winfield Place is a boutique collection of townhomes, with fantastic layouts including main floor primary suites, large double garages, and private yard spaces. Walking in the front door you are greeted to a convenient bedroom which would double as an incredible office space. The open concept living space features a tiled gas fireplace, generous dining area, and a bright, modern kitchen with quartz countertops and timeless shaker cabinetry. Also on this main level is the generous primary suite, featuring walk-in closet and a generous ensuite bathroom, complete with dual vanities and heated floors. Upstairs you'll find an incredible layout for the family or guests, with two enormous bedrooms, both with walk-in closets, plus a flex space perfect for a TV room or reading nook. There is also another full bathroom and generous laundry facility. Outside you have a private patio with a cozy yard space, and natural gas plumbed in for BBQ or fire table. This is a fantastic alternative to the usual selection of modern townhome, with minimal stairs, a true double garage - all in absolutely move-in ready condition. All amenities are close at hand, including groceries, schools, parks, and all other services. A quick 8 minute drive to Kelowna In...