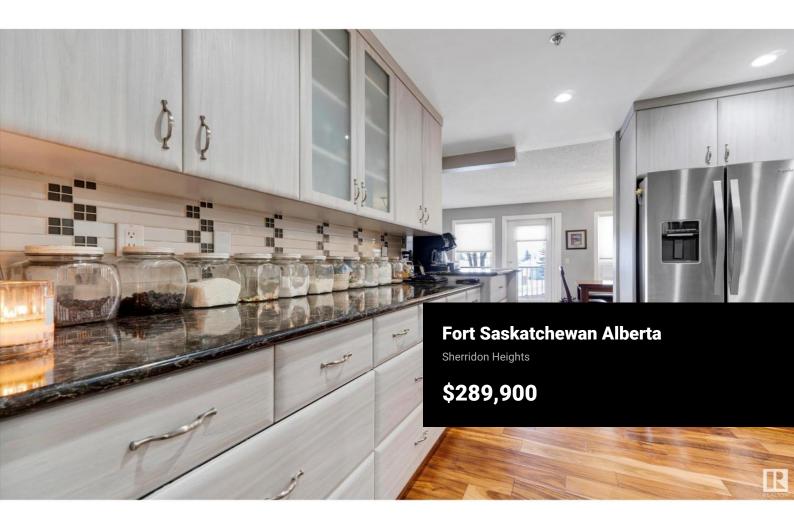

Stunning Renovated Corner Condo with Wrap-around Balcony! This beautifully upgraded 2 BEDROOM, 2 BATHROOM corner unit offers modern living at its finest. Flooded with natural light, the spacious layout features engineered hardwood floors and a wrap-around deck, perfect for enjoying the outdoors. The modern kitchen is a chef's dream with quartz countertops, upgraded stainless steel appliances, ample cupboard space, a stylish backsplash and upgraded lighting. The primary suite is a serene retreat with a beautiful ensuite featuring a tiled shower and glass door. Enjoy the rain showerhead, and a deep soaker tub in the 2nd bath. Both bathrooms are equipped with sleek low-flush toilets. A separate storage room with in suite laundry adds extra convenience. Enjoy fantastic building amenities, including a party room for gatherings and a common area with a spectacular view of the valley—the perfect spot to unwind. Move-in ready and waiting for you! (id:6769)