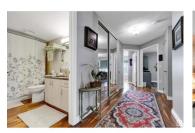

Stunning Renovated Corner Condo with Wrap-around Balcony! This beautifully upgraded 2 BEDROOM, 2 BATHROOM corner unit offers modern living at its finest. Flooded with natural light, the spacious layout features engineered hardwood floors and a wrap-around deck, perfect for enjoying the outdoors. The modern kitchen is a chef's dream with quartz countertops, upgraded stainless steel appliances, ample cupboard space, a stylish backsplash and upgraded lighting. The primary suite is a serene retreat with a beautiful ensuite featuring a tiled shower and glass door. Enjoy the rain showerhead, and a deep soaker tub in the 2nd bath. Both bathrooms are equipped with sleek low-flush toilets. A separate storage room with in suite laundry adds extra convenience. Enjoy fantastic building amenities, including a party room for gatherings and a common area with a spectacular view of the valley—the perfect spot to unwind. Move-in ready and waiting for you! (id:6769)