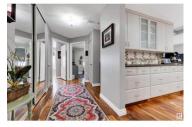

Stunning Renovated Corner Condo with Wrap-around Balcony! This beautifully upgraded 2 BEDROOM, 2 BATHROOM corner unit offers modern living at its finest. Flooded with natural light, the spacious layout features engineered hardwood floors and a wrap-around deck, perfect for enjoying the outdoors. The modern kitchen is a chef's dream with quartz countertops, upgraded stainless steel appliances, ample cupboard space, a stylish backsplash and upgraded lighting. The primary suite is a serene retreat with a beautiful ensuite featuring a tiled shower and glass door. Enjoy the rain showerhead, and a deep soaker tub in the 2nd bath. Both bathrooms are equipped with sleek low-flush toilets. A separate storage room with in suite laundry adds extra convenience. Enjoy fantastic building amenities, including a party room for gatherings and a common area with a spectacular view of the valley—the perfect spot to unwind. Move-in ready and waiting for you! (id:6769)