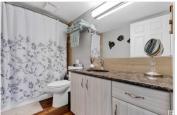

Stunning Renovated Corner Condo with Wrap-around Balcony! This beautifully upgraded 2 BEDROOM, 2 BATHROOM corner unit offers modern living at its finest. Flooded with natural light, the spacious layout features engineered hardwood floors and a wrap-around deck, perfect for enjoying the outdoors. The modern kitchen is a chef's dream with quartz countertops, upgraded stainless steel appliances, ample cupboard space, a stylish backsplash and upgraded lighting. The primary suite is a serene retreat with a beautiful ensuite featuring a tiled shower and glass door. Enjoy the rain showerhead, and a deep soaker tub in the 2nd bath. Both bathrooms are equipped with sleek low-flush toilets. A separate storage room with in suite laundry adds extra convenience. Enjoy fantastic building amenities, including a party room for gatherings and a common area with a spectacular view of the valley—the perfect spot to unwind. Move-in ready and waiting for you! (id:6769)