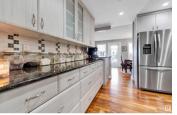

Stunning Renovated Corner Condo with Wrap-around Balcony! This beautifully upgraded 2 BEDROOM, 2 BATHROOM corner unit offers modern living at its finest. Flooded with natural light, the spacious layout features engineered hardwood floors and a wrap-around deck, perfect for enjoying the outdoors. The modern kitchen is a chef's dream with quartz countertops, upgraded stainless steel appliances, ample cupboard space, a stylish backsplash and upgraded lighting. The primary suite is a serene retreat with a beautiful ensuite featuring a tiled shower and glass door. Enjoy the rain showerhead, and a deep soaker tub in the 2nd bath. Both bathrooms are equipped with sleek low-flush toilets. A separate storage room with in suite laundry adds extra convenience. Enjoy fantastic building amenities, including a party room for gatherings and a common area with a spectacular view of the valley—the perfect spot to unwind. Move-in ready and waiting for you! (id:6769)