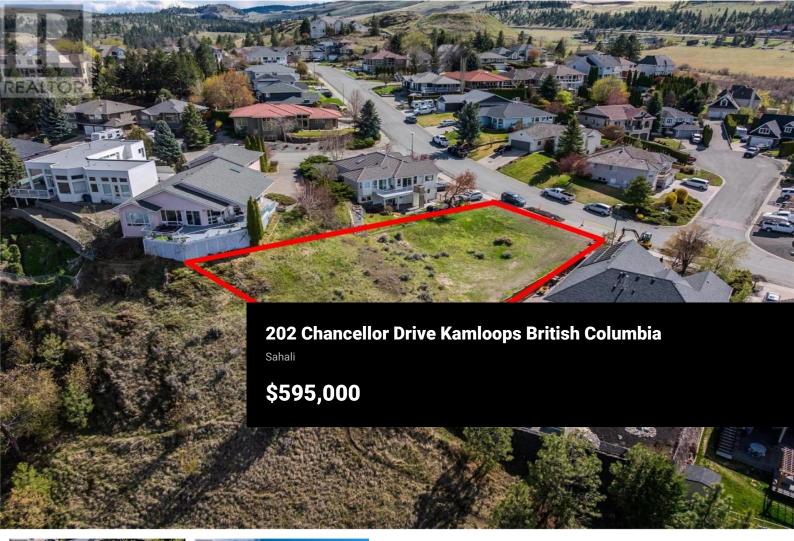

Welcome to 202 Chancellor Drive, a rare and exceptional opportunity to purchase land in Upper Sahali. This 0.27-acre lot offers a commanding view of the river and the surrounding valley. Build your dream home in one of Kamloops' most desirable neighborhoods without sacrificing the view. Owned by the same seller for over 30 years, lots like this rarely come available. Conveniently located near schools, shopping, and amenities, this is one of the last remaining view lots in central Kamloops. Contact the listing agent today to schedule a viewing or for more information. (id:6769)