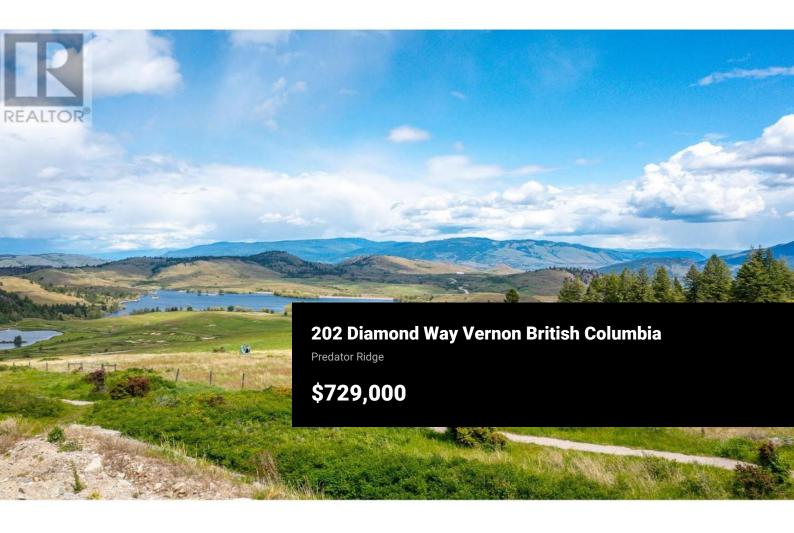

Unmatched Lifestyle. Unreal Views. Welcome to Predator Ridge. This is your chance to build your dream home on a rare, flat .21-acre lot in one of the Okanagan's most iconic resort communities. Set against the backdrop of breathtaking valley and golf course views, and backing onto tranquil parkspace, this lot offers the perfect blend of privacy and access. Step outside your door and into the best of Predator Ridge living--tennis and pickleball courts, yoga platforms, lavender meadows, hiking trails, dog parks, and a vibrant, welcoming community that thrives year-round. Enjoy resort-style amenities including a state-of-the-art fitness centre, indoor lap pool, clubhouse, driving range, and two award-winning 18-hole golf courses. Walk to the market, hit the trails, or hop on the private path leading straight to the lake. With world-class wineries just 10 minutes away and every amenity at your fingertips, this lot isn't just a place to live--it's a place to thrive. (id:6769)