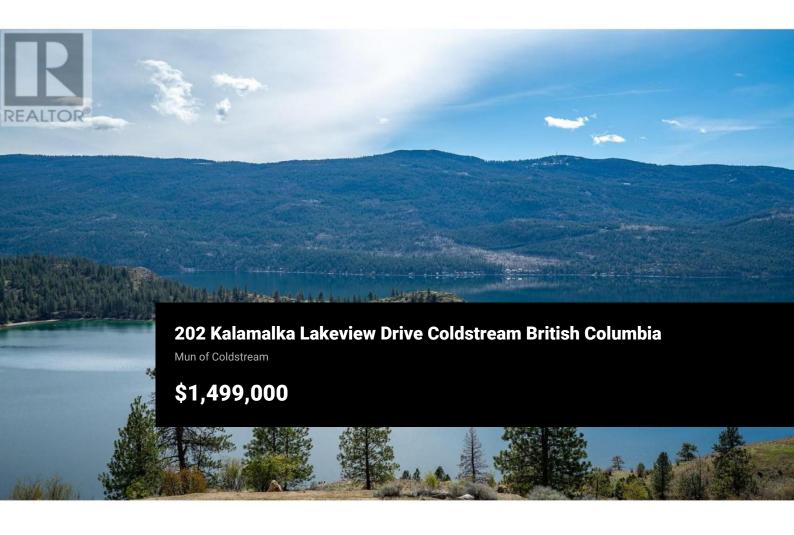

If you live in the Valley you already know what a spectacular, unimpeded view over Kalamalka lake from north to south there is from this rare 6.6 acre property. If you are from OUT OF COUNTRY, then expect to be awed! All the hard work is done - drilled well and cistern in, approved septic system is in, hydro and natural gas are on the property! The ultimate building site has been prepared and is ready for you to start building your dream home or check out the plans already drawn by the Seller! This is a forever location for your estate! A quiet neighborhood of distinctive estate acreages, barely 10 minutes from the City of Vernon and 20 minutes to the Kelowna International airport. Predator Ridge Golf Course, Kekuli Bay Boat launch and the famous Okanagan Rail Trail are just minutes away. (id:6769)