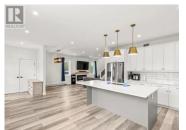

R

Discover quality, comfort, and convenience at 202 Neecheah. This executivelevel residence boasts over 2,000 sqft in the main home, featuring 3 bedrooms, 2.5 bathrooms, and a double attached garage. The open-concept main floor, with its 9' ceilings, offers a bright and spacious environment perfect for both everyday living and entertaining. The expansive kitchen is appointed with solid quartzcountertops, a tiled backsplash, and a premium appliance package. Upstairs you'll find the primary bedroom, complete with a walk-in closet and a luxurious 5-piece ensuite, a large bonus living area alongside two additional bedrooms, a 4-piece bathroom, and a convenient laundry closet. Enjoy the attached double garage plus extra parking for your recreational vehicles. Adding exceptional value is a private, compact 516 sqft 1-bedroom legal suite, ideal as a mortgage helper or for multi-generational living. (id:6769)