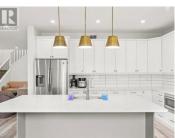

R

Discover quality, comfort, and convenience at 202 Neecheah. This executivelevel residence boasts over 2,000 sqft in the main home, featuring 3 bedrooms, 2.5 bathrooms, and a double attached garage. The open-concept main floor, with its 9' ceilings, offers a bright and spacious environment perfect for both everyday living and entertaining. The expansive kitchen is appointed with solid quartzcountertops, a tiled backsplash, and a premium appliance package. Upstairs you'll find the primary bedroom, complete with a walk-in closet and a luxurious 5-piece ensuite, a large bonus living area alongside two additional bedrooms, a 4-piece bathroom, and a convenient laundry closet. Enjoy the attached double garage plus extra parking for your recreational vehicles. Adding exceptional value is a private, compact 516 sqft 1-bedroom legal suite, ideal as a mortgage helper or for multi-generational living. (id:6769)