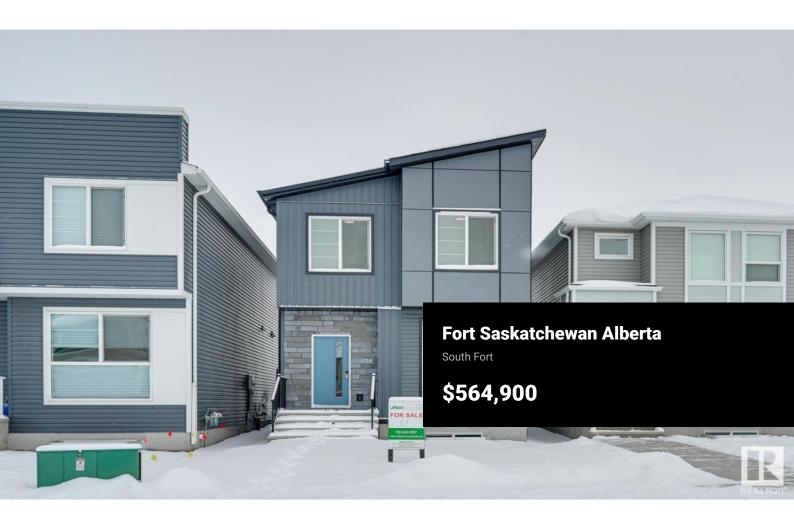

Welcome to The Kona a stunning 2-storey home in Meadowview, Fort Saskatchewan! Offering 1,679 sq ft of well-designed living space, this home features 9' ceilings, an open-concept main floor, and east-to-west-facing windows that flood the space with natural light. The spacious kitchen and dining area are perfect for entertaining, complemented by a stylish 2-piece bath. Upstairs, enjoy plush carpeting, a large bonus room, and an east-facing primary suite with a walk-in closet and 4-piece ensuite. Two additional bedrooms share a full bath with a deep soaker tub. A stacked washer/dryer in the upstairs laundry adds convenience. Bonus: a fully finished, legal 2-bedroom basement suite with separate entrance ideal for rental income or extended family. All appliances, window coverings, and full landscaping included. The Kona is the perfect blend of comfort, functionality, and investment potential. (id:6769)