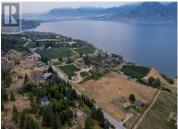

## 2020 Naramata Road Penticton British Columbia Main North

+

Ŧ

\$1,799,900

EALTOR

OPEN HOUSE SATURDAY MAY 18TH 10-12PM. Beautifully situated on 2.38 acres nestled in amongst the most popular drive, and area located on the Naramata bench. World class Lake views, still keeping the most private of estate style properties between some of the best Okanagan wineries and amenity shops, while being only minutes drive to downtown Penticton. This recently completely renovated 4 bedroom, 3 bath home has a modern country style contemporary looks like nothing seen before. View Kitchen to lake and grounds flow right into large Dining and massive living area with original rock fireplace having wood insert heating for the cooler nights. Home is ideal for any family type with all 4 bedrooms on upper level and high vaulted ceilings and windows for tons of natural light and taking in those sweeping views. This is a hobby style farm atmosphere with detached garage and workshop and even a small cottage with potential for guest house. Fruit trees and so much more to this acreage that truly needs to be visited and walked thru. (id:6769)