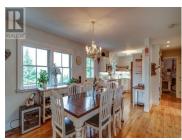

## 2020 Naramata Road Penticton British Columbia Main North

+

Ŧ

\$1,799,900

EALTOR

OPEN HOUSE SATURDAY MAY 18TH 10-12PM. Beautifully situated on 2.38 acres nestled in amongst the most popular drive, and area located on the Naramata bench. World class Lake views, still keeping the most private of estate style properties between some of the best Okanagan wineries and amenity shops, while being only minutes drive to downtown Penticton. This recently completely renovated 4 bedroom, 3 bath home has a modern country style contemporary looks like nothing seen before. View Kitchen to lake and grounds flow right into large Dining and massive living area with original rock fireplace having wood insert heating for the cooler nights. Home is ideal for any family type with all 4 bedrooms on upper level and high vaulted ceilings and windows for tons of natural light and taking in those sweeping views. This is a hobby style farm atmosphere with detached garage and workshop and even a small cottage with potential for guest house. Fruit trees and so much more to this acreage that truly needs to be visited and walked thru. (id:6769)