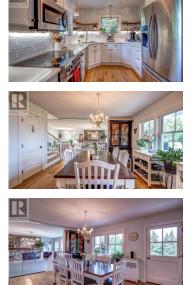

## 2020 Naramata Road Penticton British Columbia Main North

+

Ŧ

\$1,799,900

EALTOR

OPEN HOUSE SATURDAY MAY 18TH 10-12PM. Beautifully situated on 2.38 acres nestled in amongst the most popular drive, and area located on the Naramata bench. World class Lake views, still keeping the most private of estate style properties between some of the best Okanagan wineries and amenity shops, while being only minutes drive to downtown Penticton. This recently completely renovated 4 bedroom, 3 bath home has a modern country style contemporary looks like nothing seen before. View Kitchen to lake and grounds flow right into large Dining and massive living area with original rock fireplace having wood insert heating for the cooler nights. Home is ideal for any family type with all 4 bedrooms on upper level and high vaulted ceilings and windows for tons of natural light and taking in those sweeping views. This is a hobby style farm atmosphere with detached garage and workshop and even a small cottage with potential for guest house. Fruit trees and so much more to this acreage that truly needs to be visited and walked thru. (id:6769)