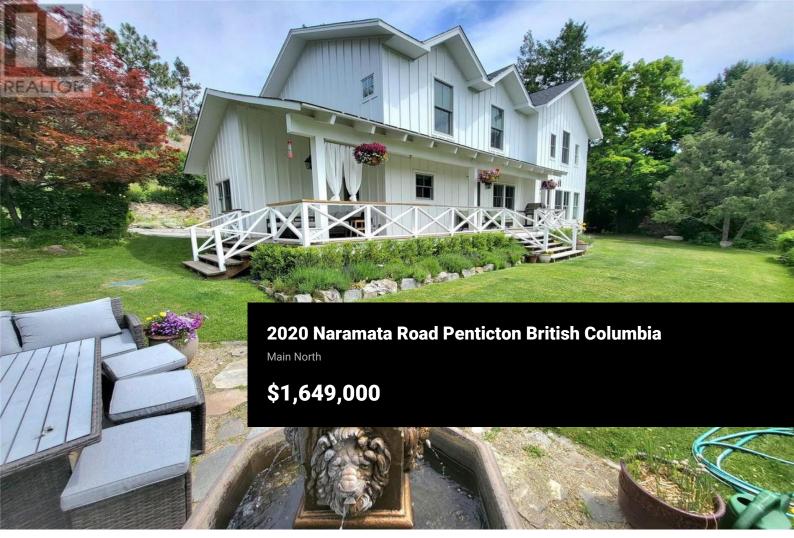

Beautifully situated on 2.38 acres nestled in amongst the most popular drive, and area located on the Naramata bench. World class Lake views, still keeping the most private of estate style properties between some of the best Okanagan wineries and amenity shops, while being only minutes drive to downtown Penticton. This recently completely renovated 4 bedroom, 3 bath home has a modern country style contemporary looks like nothing seen before. View Kitchen to lake and grounds flow right into large Dining and massive living area with original rock fireplace having wood insert heating for the cooler nights. Home is ideal for any family type with all 4 bedrooms on upper level and high vaulted ceilings and windows for tons of natural light and taking in those sweeping views. This is a hobby style farm atmosphere with detached garage and workshop and even a small cottage with potential for guest house and or Carriage home! Fruit trees and so much more to this acreage that truly needs to be visited and walked thru. (id:6769)