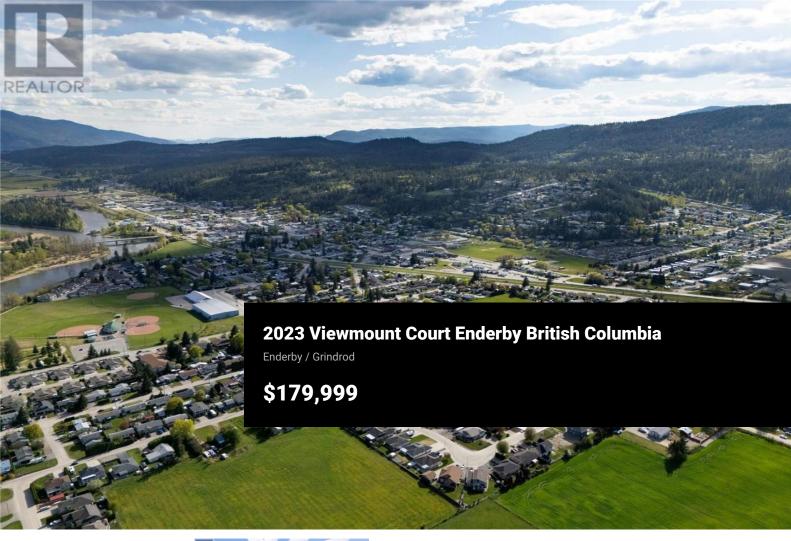

Ready to build your dream? Welcome to Viewmount Estates in Enderby, BC – a vibrant, newer subdivision surrounded by nature's playground! These fully serviced lots are ready to go, offering you the freedom to bring your own builder and create something truly special. Zoned R.2, each lot is perfect for a single-family home plus the option for a self-contained suite — ideal for rental income or extra space for extended family. Love the outdoors? You'll be right at home here! Step outside and find year-round adventure — world-class fishing, hiking trails, and winter sports are all just minutes away. Plus, you're only an hour from Kelowna and a quick 25-minute drive to Vernon, Salmon Arm, and the stunning beaches of Mara Lake. Whether you're building a dream home, a weekend getaway, or a smart investment property, this is your chance to grab a piece of the beautiful North Okanagan lifestyle — at an unbeatable price. Need a little inspiration? Sample renderings and access to trusted builders (starting at just \$225/sqft) are available to help bring your vision to life. (id:6769)