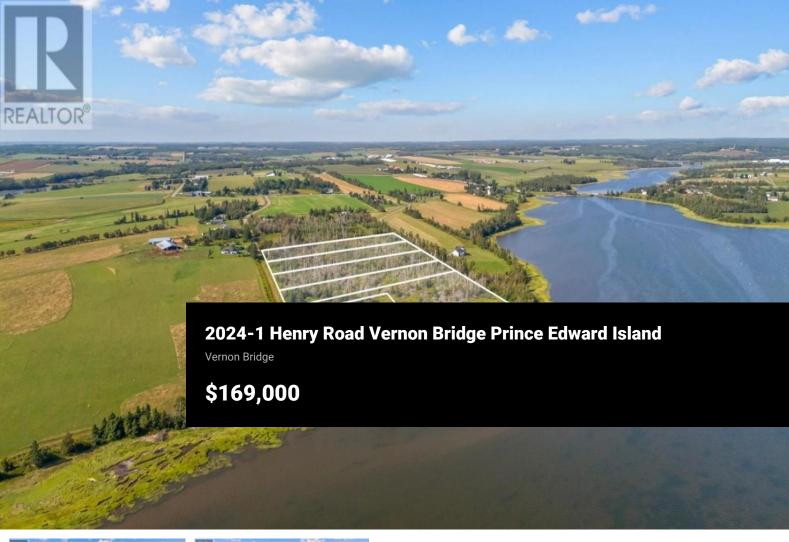

Discover an extraordinary opportunity to own a stunning 4.88-acre waterfront building lot in the charming Vernon Bridge! This expansive property offers breathtaking views and direct access to the water, providing a serene and private setting for your future dream home. With nearly five acres of pristine land, you'll have ample space to create your ideal retreat. Enjoy the tranquility of waterfront living while remaining conveniently close to local amenities-just 15 minutes to Stratford and 20 minutes to Montague. This is more than just a lot: it's a gateway to a lifestyle of relaxation and beauty. Don't miss the chance to own this rare piece of paradise. (id:6769)