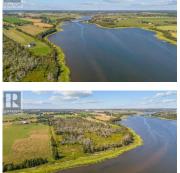

## 2024-2 Henry Road Vernon Bridge Prince Edward Island Vernon Bridge

Conto Marea

\$109,000

R

Welcome to your perfect slice of paradise in Vernon Bridge! This stunning 2.26acre water view building lot offers a unique blend of tranquility and convenience. Nestled in a picturesque setting, this property boasts serene water views, making it an ideal location for your dream home. Enjoy the peaceful rural atmosphere while being just 15 minutes from Stratford and 20 minutes from Montague, giving you easy access to all the amenities and attractions these vibrant communities have to offer. Whether you are seeking a private retreat or a place to build your forever home, this lot provides the perfect canvas for both. (id:6769)