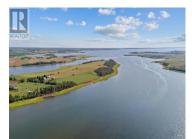

## 2024-2 Henry Road Vernon Bridge Prince Edward Island Vernon Bridge

Conto Marea

\$109,000

R

Welcome to your perfect slice of paradise in Vernon Bridge! This stunning 2.26acre water view building lot offers a unique blend of tranquility and convenience. Nestled in a picturesque setting, this property boasts serene water views, making it an ideal location for your dream home. Enjoy the peaceful rural atmosphere while being just 15 minutes from Stratford and 20 minutes from Montague, giving you easy access to all the amenities and attractions these vibrant communities have to offer. Whether you are seeking a private retreat or a place to build your forever home, this lot provides the perfect canvas for both. (id:6769)