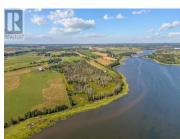

## 2024-2 Henry Road Vernon Bridge Prince Edward Island Vernon Bridge

Conto Marea

\$109,000

R

Welcome to your perfect slice of paradise in Vernon Bridge! This stunning 2.26acre water view building lot offers a unique blend of tranquility and convenience. Nestled in a picturesque setting, this property boasts serene water views, making it an ideal location for your dream home. Enjoy the peaceful rural atmosphere while being just 15 minutes from Stratford and 20 minutes from Montague, giving you easy access to all the amenities and attractions these vibrant communities have to offer. Whether you are seeking a private retreat or a place to build your forever home, this lot provides the perfect canvas for both. (id:6769)