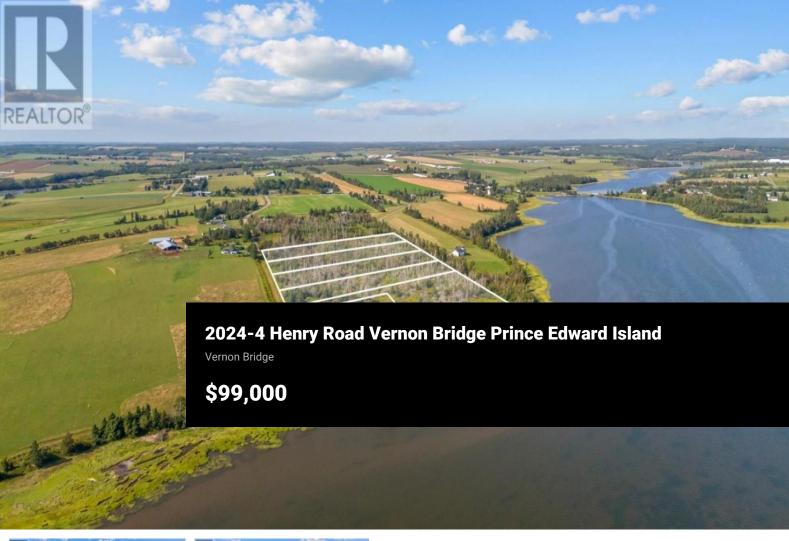

Welcome to your perfect slice of paradise in Vernon Bridge! This stunning 2.28-acre water view building lot offers a unique blend of tranquility and convenience. Nestled in a picturesque setting, this property boasts serene water views, making it an ideal location for your dream home. Enjoy the peaceful rural atmosphere while being just 15 minutes from Stratford and 20 minutes from Montague, giving you easy access to all the amenities and attractions these vibrant communities have to offer. Whether you are seeking a private retreat or a place to build your forever home, this lot provides the perfect canvas for both. (id:6769)