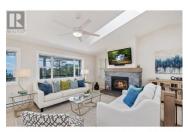

Conveniently located 10 mins from Kelowna, this tranquil valley & lake view country home is perfect for a family seeking a fabulous rural lifestyle with access to all the amenities like Costco, UBCO, airport, golf, restaurants & Big White ski resort. Situated on nearly 10 acres of gently sloping forested land, this home features 4 bright bedrooms, 2 baths, over 2600sg. ft., with excellent privacy & nothing but the sounds of nature, lake & mountain views. An extensive interior & exterior renovation has been completed, including painting, updates to lighting, an open concept kitchen with custom cabinets, island, quartz countertops, Kitchen-aid appliances, new stone veneer & mantle added to a wood burning Wett inspected fireplace, engineered hardwood floors on main & stairs, plus a fully renovated 5pc bathroom with updated 2 sinks, tile floor, cabinets, quartz counter, toilet, tub & fixtures. The downstairs 3pc bathroom is fully renovated. Basement includes an upgraded forced-air propane furnace with option to add a central A/C unit, if desired. Apart from the furnace area, the walkout basement is fully finished & could operate as a 2 bedroom plus TV room or 3 bright full bedrooms. Exterior upgrades include Hardieplank siding, a deer-fenced garden, shed, greenhouse, Xeriscape landscaping & circular driveway with tons of room for RVs, toys & guest parking near the attached doubl ...