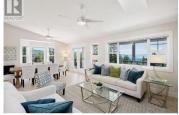

Conveniently located 10 mins from Kelowna, this tranquil valley & lake view country home is perfect for a family seeking a fabulous rural lifestyle with access to all the amenities like Costco, UBCO, airport, golf, restaurants & Big White ski resort. Situated on nearly 10 acres of gently sloping forested land, this home features 4 bright bedrooms, 2 baths, over 2600sg. ft., with excellent privacy & nothing but the sounds of nature, lake & mountain views. An extensive interior & exterior renovation has been completed, including painting, updates to lighting, an open concept kitchen with custom cabinets, island, quartz countertops, Kitchen-aid appliances, new stone veneer & mantle added to a wood burning Wett inspected fireplace, engineered hardwood floors on main & stairs, plus a fully renovated 5pc bathroom with updated 2 sinks, tile floor, cabinets, quartz counter, toilet, tub & fixtures. The downstairs 3pc bathroom is fully renovated. Basement includes an upgraded forced-air propane furnace with option to add a central A/C unit, if desired. Apart from the furnace area, the walkout basement is fully finished & could operate as a 2 bedroom plus TV room or 3 bright full bedrooms. Exterior upgrades include Hardieplank siding, a deer-fenced garden, shed, greenhouse, Xeriscape landscaping & circular driveway with tons of room for RVs, toys & guest parking near the attached doubl ...