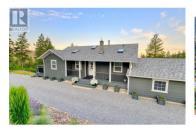

Conveniently located 10 mins from Kelowna, this tranquil valley & lake view country home is perfect for a family seeking a fabulous rural lifestyle with access to all the amenities like Costco, UBCO, airport, golf, restaurants & Big White ski resort. Situated on nearly 10 acres of gently sloping forested land, this home features 4 bright bedrooms, 2 baths, over 2600sg. ft., with excellent privacy & nothing but the sounds of nature, lake & mountain views. An extensive interior & exterior renovation has been completed, including painting, updates to lighting, an open concept kitchen with custom cabinets, island, quartz countertops, Kitchen-aid appliances, new stone veneer & mantle added to a wood burning Wett inspected fireplace, engineered hardwood floors on main & stairs, plus a fully renovated 5pc bathroom with updated 2 sinks, tile floor, cabinets, quartz counter, toilet, tub & fixtures. The downstairs 3pc bathroom is fully renovated. Basement includes an upgraded forced-air propane furnace with option to add a central A/C unit, if desired. Apart from the furnace area, the walkout basement is fully finished & could operate as a 2 bedroom plus TV room or 3 bright full bedrooms. Exterior upgrades include Hardieplank siding, a deer-fenced garden, shed, greenhouse, Xeriscape landscaping & circular driveway with tons of room for RVs, toys & guest parking near the attached doubl ...