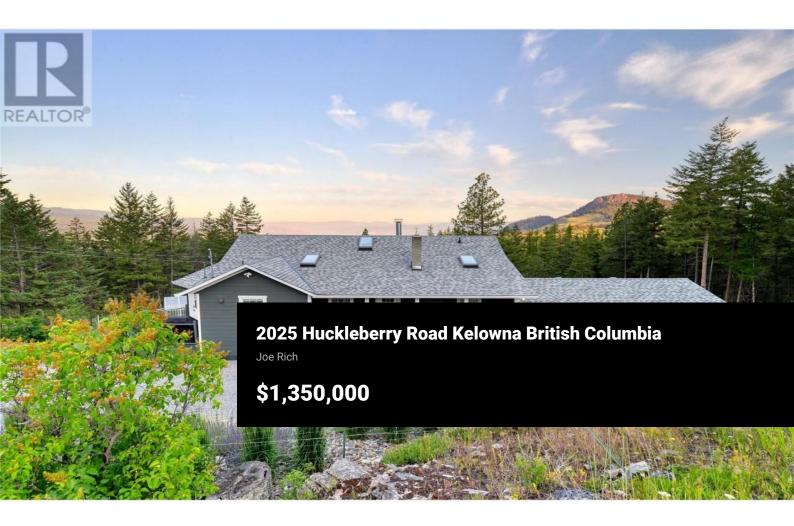

Conveniently located 10 mins from Kelowna, this tranquil valley & lake view country home is perfect for a family seeking a fabulous rural lifestyle with access to all the amenities like Costco, UBCO, airport, golf, restaurants & Big White ski resort. Situated on nearly 10 acres of gently sloping forested land, this home features 4 bright bedrooms, 2 baths, over 2600sg. ft., with excellent privacy & nothing but the sounds of nature, lake & mountain views. An extensive interior & exterior renovation has been completed, including painting, updates to lighting, an open concept kitchen with custom cabinets, island, quartz countertops, Kitchen-aid appliances, new stone veneer & mantle added to a wood burning Wett inspected fireplace, engineered hardwood floors on main & stairs, plus a fully renovated 5pc bathroom with updated 2 sinks, tile floor, cabinets, quartz counter, toilet, tub & fixtures. The downstairs 3pc bathroom is fully renovated. Basement includes an upgraded forced-air propane furnace with option to add a central A/C unit, if desired. Apart from the furnace area, the walkout basement is fully finished & could operate as a 2 bedroom plus TV room or 3 bright full bedrooms. Exterior upgrades include Hardieplank siding, a deer-fenced garden, shed, greenhouse, Xeriscape landscaping & circular driveway with tons of room for RVs, toys & guest parking near the attached doubl ...