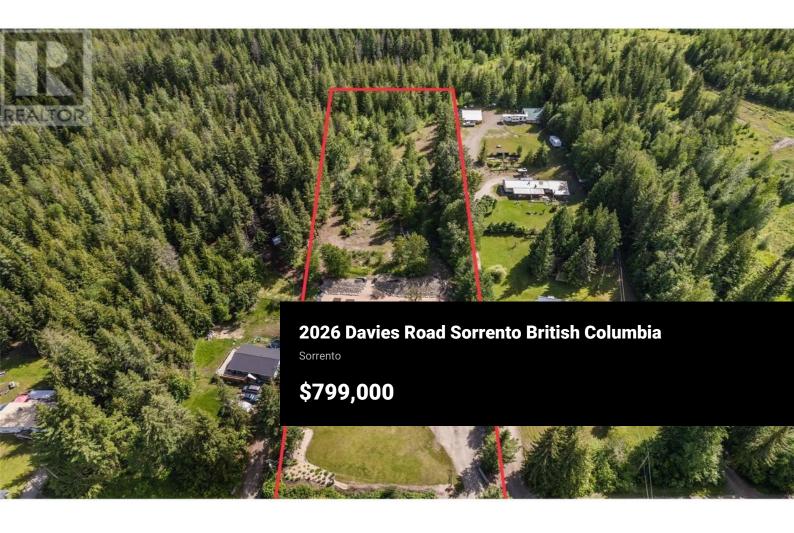

Discover this picturesque country home with over 3300Sq/ft of living space featuring 4 bedrooms and 2 bathrooms, nestled on nearly 3 acres in tranquil Notch Hill. With convenient access to crown land, it's the perfect retreat for families who love the outdoors and want to hit the trails. Entertain effortlessly on the spacious covered deck or by the inviting fire pit. The property boasts 200 Amp service, a new forced air electric furnace (2020), and two pellet stoves (both 2018) for cozy country winters. Massive great room has been built over the garage creating an incredible lodge inspired space. The tiered, low-maintenance backyard includes multiple vegetable gardens, ample parking and a spacious level area perfect for your dream shop. The property also offers a 27ft x 32ft two-bay garage and carport, providing ample storage space for all the toys. Engineered rafters, new insulation, and a standing seam metal roof installed in 2012 ensure durability and efficiency for years to come. Situated on a peaceful, no-through country road, the family can enjoy the serene surroundings with ultimate privacy. This is the one you've been waiting for! (id:6769)