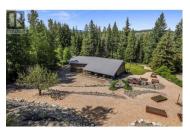

Discover this picturesque country home with over 3300Sq/ft of living space featuring 4 bedrooms and 2 bathrooms, nestled on nearly 3 acres in tranquil Notch Hill. With convenient access to crown land, it's the perfect retreat for families who love the outdoors and want to hit the trails. Entertain effortlessly on the spacious covered deck or by the inviting fire pit. The property boasts 200 Amp service, a new forced air electric furnace (2020), and two pellet stoves (both 2018) for cozy country winters. Massive great room has been built over the garage creating an incredible lodge inspired space. The tiered, low-maintenance backyard includes multiple vegetable gardens, ample parking and a spacious level area perfect for your dream shop. The property also offers a 27ft x 32ft two-bay garage and carport, providing ample storage space for all the toys. Engineered rafters, new insulation, and a standing seam metal roof installed in 2012 ensure durability and efficiency for years to come. Situated on a peaceful, no-through country road, the family can enjoy the serene surroundings with ultimate privacy. This is the one you've been waiting for! (id:6769)