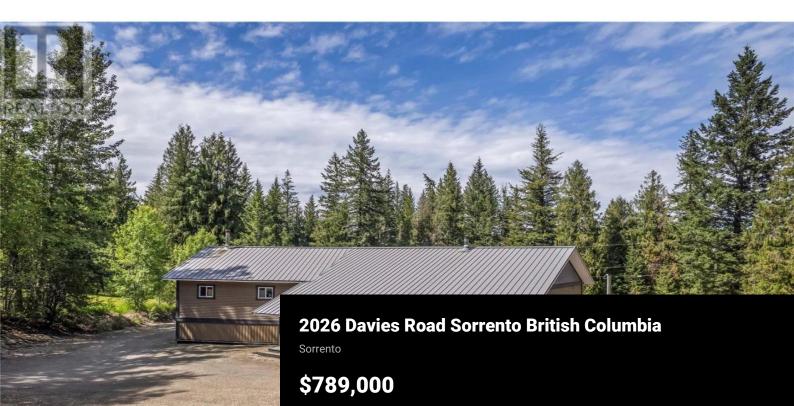

Discover this picturesque country home with over 3300Sq/ft of living space featuring 4 bedrooms and 2 bathrooms, nestled on nearly 3 acres in tranquil Notch Hill. With convenient access to crown land, it's the perfect retreat for families who love the outdoors and want to hit the trails. Entertain effortlessly on the spacious covered deck or by the inviting fire pit. The property boasts 200 Amp service, a new forced air electric furnace (2020), and two pellet stoves (both 2018) for cozy country winters. Massive great room has been built over the garage creating an incredible lodge inspired space. The tiered, low-maintenance backyard includes multiple vegetable gardens, ample parking and a spacious level area perfect for your dream shop. The property also offers a 27ft x 32ft two-bay garage and carport, providing ample storage space for all the toys. Engineered rafters, new insulation, and a standing seam metal roof installed in 2012 ensure durability and efficiency for years to come. Situated on a peaceful, no-through country road, the family can enjoy the serene surroundings with ultimate privacy. This is the one you've been waiting for! (id:6769)