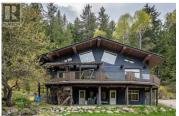

This natural log post & beam straw bale home is a one-of-a-kind retreat that offers a serene escape and lucrative income potential. The property boasts a full main floor suite, along with two ground-level bright bachelor suites (bedrooms), allowing for the possibility of conversion back to a full residence if desired. This 3 bedroom, large loft w/ 1/2 bath and 4 bathroom (3 with jetted tubs) home was designed and constructed by a recognized sustainable building guru, using natural and renewable materials that provide high insulation value, high sound absorption, and stunning beauty in construction. With 18-inch thick walls, the home boasts superior energy efficiency and is placed on over an acre of beautifully landscaped property that gently slopes towards Cottonwood Creek, providing a picturesque backdrop of natural beauty and seclusion. Inside, the home features exquisite post and beam detailing, a tiled central fireplace, and vaulted ceilings in the great room that allow for warm natural sunlight to pour in through the multitude of windows. The kitchen is bright and spacious, with walkouts to both the gardening area and the patio that overlooks the backyard. The master bedroom has a stunning ensuite with a walkout onto the wrap-around deck, and the two bachelor suites in place, which could be converted into bedrooms, make this ""triplex"" a spacious living quarters for r...