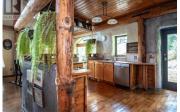

This natural log post & beam straw bale home is a one-of-a-kind retreat that offers a serene escape and lucrative income potential. The property boasts a full main floor suite, along with two ground-level bright bachelor suites (bedrooms), allowing for the possibility of conversion back to a full residence if desired. This 3 bedroom, large loft w/ 1/2 bath and 4 bathroom (3 with jetted tubs) home was designed and constructed by a recognized sustainable building guru, using natural and renewable materials that provide high insulation value, high sound absorption, and stunning beauty in construction. With 18-inch thick walls, the home boasts superior energy efficiency and is placed on over an acre of beautifully landscaped property that gently slopes towards Cottonwood Creek, providing a picturesque backdrop of natural beauty and seclusion. Inside, the home features exquisite post and beam detailing, a tiled central fireplace, and vaulted ceilings in the great room that allow for warm natural sunlight to pour in through the multitude of windows. The kitchen is bright and spacious, with walkouts to both the gardening area and the patio that overlooks the backyard. The master bedroom has a stunning ensuite with a walkout onto the wrap-around deck, and the two bachelor suites in place, which could be converted into bedrooms, make this ""triplex"" a spacious living quarters for r...