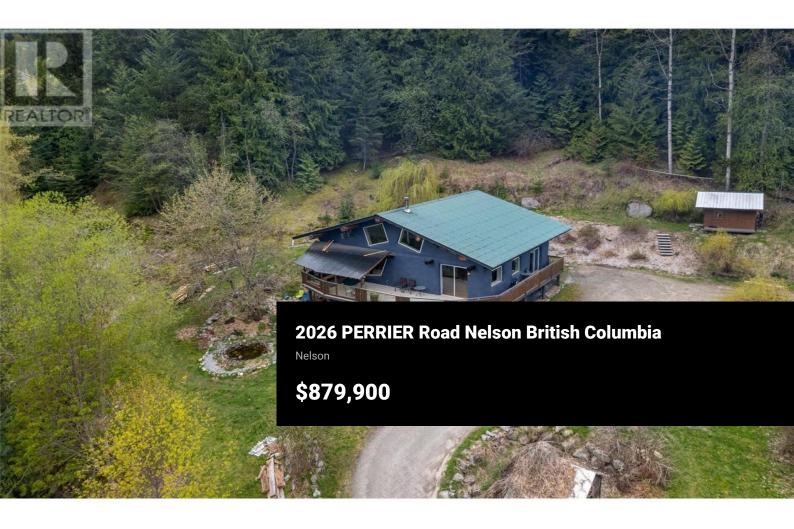

This natural log post & beam straw bale home is a one-of-a-kind retreat that offers a serene escape and lucrative income potential. The property boasts a full main floor suite, along with two ground-level bright bachelor suites (bedrooms), allowing for the possibility of conversion back to a full residence if desired. This 3 bedroom, large loft w/ 1/2 bath and 4 bathroom (3 with jetted tubs) home was designed and constructed by a recognized sustainable building guru, using natural and renewable materials that provide high insulation value, high sound absorption, and stunning beauty in construction. With 18-inch thick walls, the home boasts superior energy efficiency and is placed on over an acre of beautifully landscaped property that gently slopes towards Cottonwood Creek, providing a picturesque backdrop of natural beauty and seclusion. Inside, the home features exquisite post and beam detailing, a tiled central fireplace, and vaulted ceilings in the great room that allow for warm natural sunlight to pour in through the multitude of windows. The kitchen is bright and spacious, with walkouts to both the gardening area and the patio that overlooks the backyard. The master bedroom has a stunning ensuite with a walkout onto the wrap-around deck, and the two bachelor suites in place, which could be converted into bedrooms, make this ""triplex"" a spacious living quarters for r...