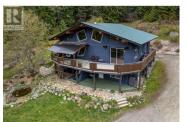

This natural log post & beam straw bale home is a one-of-a-kind retreat that offers a serene escape and lucrative income potential. The property boasts a full main floor suite, along with two ground-level bright bachelor suites (bedrooms), allowing for the possibility of conversion back to a full residence if desired. This 3 bedroom, large loft w/ 1/2 bath and 4 bathroom (3 with jetted tubs) home was designed and constructed by a recognized sustainable building guru, using natural and renewable materials that provide high insulation value, high sound absorption, and stunning beauty in construction. With 18-inch thick walls, the home boasts superior energy efficiency and is placed on over an acre of beautifully landscaped property that gently slopes towards Cottonwood Creek, providing a picturesque backdrop of natural beauty and seclusion. Inside, the home features exquisite post and beam detailing, a tiled central fireplace, and vaulted ceilings in the great room that allow for warm natural sunlight to pour in through the multitude of windows. The kitchen is bright and spacious, with walkouts to both the gardening area and the patio that overlooks the backyard. The master bedroom has a stunning ensuite with a walkout onto the wrap-around deck, and the two bachelor suites in place, which could be converted into bedrooms, make this ""triplex"" a spacious living quarters for r...