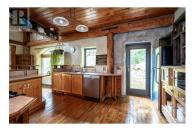

This natural log post & beam straw bale home is a one-of-a-kind retreat that offers a serene escape and lucrative income potential. The property boasts a full main floor suite, along with two ground-level bright bachelor suites (bedrooms), allowing for the possibility of conversion back to a full residence if desired. This 3 bedroom, large loft w/ 1/2 bath and 4 bathroom (3 with jetted tubs) home was designed and constructed by a recognized sustainable building guru, using natural and renewable materials that provide high insulation value, high sound absorption, and stunning beauty in construction. With 18-inch thick walls, the home boasts superior energy efficiency and is placed on over an acre of beautifully landscaped property that gently slopes towards Cottonwood Creek, providing a picturesque backdrop of natural beauty and seclusion. Inside, the home features exquisite post and beam detailing, a tiled central fireplace, and vaulted ceilings in the great room that allow for warm natural sunlight to pour in through the multitude of windows. The kitchen is bright and spacious, with walkouts to both the gardening area and the patio that overlooks the backyard. The master bedroom has a stunning ensuite with a walkout onto the wrap-around deck, and the two bachelor suites in place, which could be converted into bedrooms, make this ""triplex"" a spacious living quarters for r...