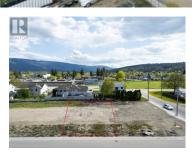

## 2028 Viewmount Court Enderby British Columbia Enderby / Grindrod

\$179,999

Ready to build your dream? Welcome to Viewmount Estates in Enderby, BC -- a vibrant, newer subdivision surrounded by nature's playground! These fully serviced lots are ready to go, offering you the freedom to bring your own builder and create something truly special. Zoned R.2, each lot is perfect for a single-family home plus the option for a duplex or self-contained suite -- ideal for rental income or extra space for extended family. Love the outdoors? You'll be right at home here! Step outside and find year-round adventure -- world-class fishing, hiking trails, and winter sports are all just minutes away. Plus, you're only an hour from Kelowna and a quick 25-minute drive to Vernon, Salmon Arm, and the stunning beaches of Mara Lake. Whether you're building a dream home, a weekend getaway, or a smart investment property, this is your chance to grab a piece of the beautiful North Okanagan lifestyle -- at an unbeatable price. Need a little inspiration? Sample renderings and access to trusted builders (starting at just \$225/sqft) are available to help bring your vision to life. (id:6769)