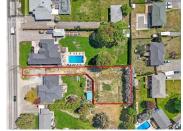

Nestled in the heart of Brocklehurst near schools and parks, including the newly completed Parkcrest Elementary School, this massive flat lot with nearly 14,000 square feet of room to grow offers exceptional privacy and building options. Extra driveway turning radius is provided by design, creating room for all the toys as well as space for the whole family. Buildable area of 5560 Square Feet. Survey attached in Documents. Water and Sewer at the lot line, DCC's applicable. Call for more details. (id:6769)