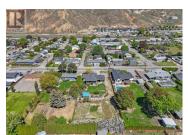

Nestled in the heart of Brocklehurst near schools and parks, including the newly completed Parkcrest Elementary School, this massive flat lot with nearly 14,000 square feet of room to grow offers exceptional privacy and building options. Extra driveway turning radius is provided by design, creating room for all the toys as well as space for the whole family. Buildable area of 5560 Square Feet. Survey attached in Documents. Water and Sewer at the lot line, DCC's applicable. Call for more details. (id:6769)