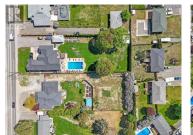

Nestled in the heart of Brocklehurst near schools and parks, including the newly completed Parkcrest Elementary School, this massive flat lot with nearly 14,000 square feet of room to grow offers exceptional privacy and building options. Extra driveway turning radius is provided by design, creating room for all the toys as well as space for the whole family. Buildable area of 5560 Square Feet. Survey attached in Documents. Water and Sewer at the lot line, DCC's applicable. Call for more details. (id:6769)