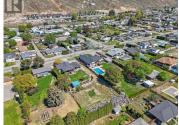

Nestled in the heart of Brocklehurst near schools and parks, including the newly completed Parkcrest Elementary School, this massive flat lot with nearly 14,000 square feet of room to grow offers exceptional privacy and building options. Extra driveway turning radius is provided by design, creating room for all the toys as well as space for the whole family. Buildable area of 5560 Square Feet. Survey attached in Documents. Water and Sewer at the lot line, DCC's applicable. Call for more details. (id:6769)