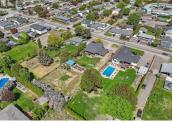

Nestled in the heart of Brocklehurst near schools and parks, including the newly completed Parkcrest Elementary School, this massive flat lot with nearly 14,000 square feet of room to grow offers exceptional privacy and building options. Extra driveway turning radius is provided by design, creating room for all the toys as well as space for the whole family. Buildable area of 5560 Square Feet. Survey attached in Documents. Water and Sewer at the lot line, DCC's applicable. Call for more details. (id:6769)