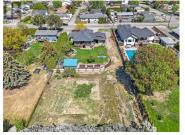

Nestled in the heart of Brocklehurst near schools and parks, including the newly completed Parkcrest Elementary School, this massive flat lot with nearly 14,000 square feet of room to grow offers exceptional privacy and building options. Extra driveway turning radius is provided by design, creating room for all the toys as well as space for the whole family. Buildable area of 5560 Square Feet. Survey attached in Documents. Water and Sewer at the lot line, DCC's applicable. Call for more details. (id:6769)