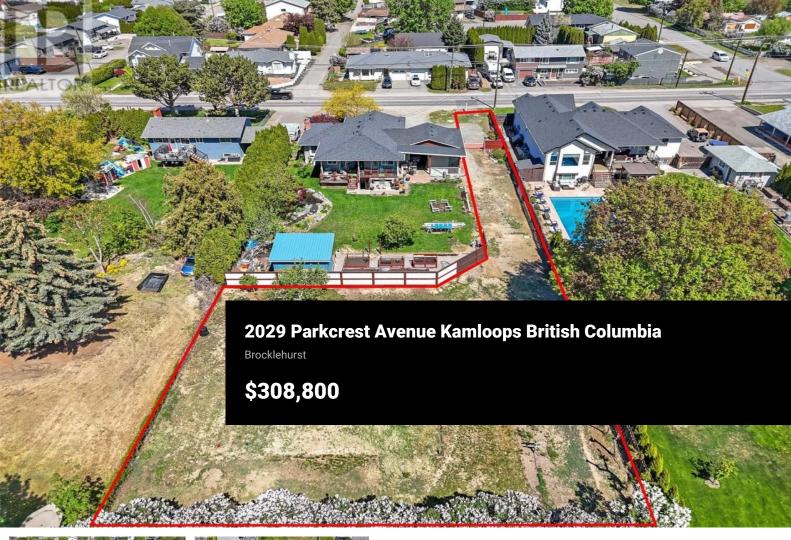

Nestled in the heart of Brocklehurst near schools and parks, including the newly completed Parkcrest Elementary School, this massive flat lot with nearly 14,000 square feet of room to grow offers exceptional privacy and building options. Extra driveway turning radius is provided by design, creating room for all the toys as well as space for the whole family. Buildable area of 5560 Square Feet. Survey attached in Documents. Water and Sewer at the lot line, DCC's applicable. Call for more details. (id:6769)