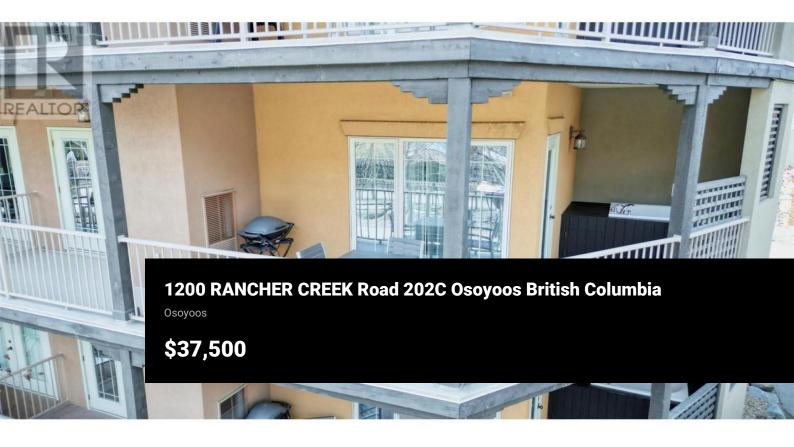

1/4 share of a recently renovated corner king suite in the Desert Suites building. Relax and soak up the morning sun on your extra large wrap around deck with private soaker tub. This fully furnished suite has an open floor plan with cozy fireplaces in the both the living room & bedroom. Spirit Ridge is part of the Hyatt Unbound Collection. The resort boasts outstanding amenities including 2 pools, waterslide, private beach, The Bear The Fish The Root & The Berry Restaurant, Nk'mip Winery & Sonora Dunes Golf Course. When you're not enjoying your suite put it in the rental pool managed by Hyatt to generate rental income. Spirit Ridge is a 4 season resort and this year's rotation schedule includes the Christmas holidays, perfect for skiing at Mount Baldy. Note this property is not freehold. It is a pre-paid lease on Indigenous Land. (id:6769)