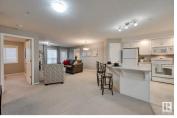

One look will do!!! Pride of ownership throughout this wonderful unit located in Rutherford and close to walking trails and all amenities!! You will love the open concept perfect for entertaining or cozy nights at home! Living Room has a corner gas fireplace perfect for chilly nights and access to the East facing deck that has a natural gas hook up for the BBQ. The chef in the home will enjoy the kitchen complete with a spacious island with pull out drawers, perfect for morning coffee, pantry and all appliances. 2 good size bedrooms with the primary offering a large walk in closet and a 4 Piece ensuite. Beautiful custom Hunter Douglas Blinds, lots of storage/closet space including laundry room. Elevator to the underground parking stall with storage cage is just around the corner from the unit! Building amenities include an exercise room, guest suite,