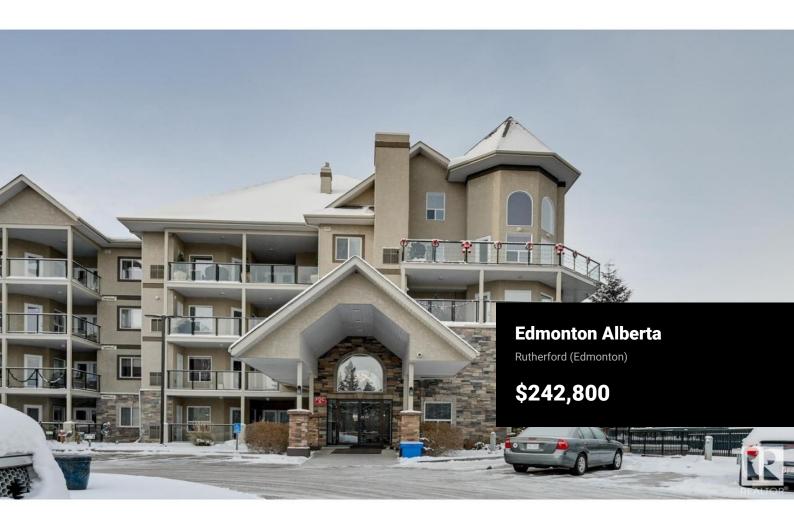

One look will do!!! Pride of ownership throughout this wonderful unit located in Rutherford and close to walking trails and all amenities!! You will love the open concept perfect for entertaining or cozy nights at home! Living Room has a corner gas fireplace perfect for chilly nights and access to the East facing deck that has a natural gas hook up for the BBQ. The chef in the home will enjoy the kitchen complete with a spacious island with pull out drawers, perfect for morning coffee, pantry and all appliances. 2 good size bedrooms with the primary offering a large walk in closet and a 4 Piece ensuite. Beautiful custom Hunter Douglas Blinds, lots of storage/closet space including laundry room. Elevator to the underground parking stall with storage cage is just around the corner from the unit! Building amenities include an exercise room, guest suite,