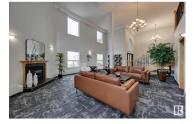

One look will do!!! Pride of ownership throughout this wonderful unit located in Rutherford and close to walking trails and all amenities!! You will love the open concept perfect for entertaining or cozy nights at home! Living Room has a corner gas fireplace perfect for chilly nights and access to the East facing deck that has a natural gas hook up for the BBQ. The chef in the home will enjoy the kitchen complete with a spacious island with pull out drawers, perfect for morning coffee, pantry and all appliances. 2 good size bedrooms with the primary offering a large walk in closet and a 4 Piece ensuite. Beautiful custom Hunter Douglas Blinds, lots of storage/closet space including laundry room. Elevator to the underground parking stall with storage cage is just around the corner from the unit! Building amenities include an exercise room, guest suite,

meeting room and a car wash!! Don't miss seeing this beautiful unit! (id:6769)