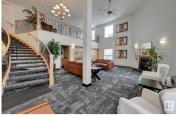

One look will do!!! Pride of ownership throughout this wonderful unit located in Rutherford and close to walking trails and all amenities!! You will love the open concept perfect for entertaining or cozy nights at home! Living Room has a corner gas fireplace perfect for chilly nights and access to the East facing deck that has a natural gas hook up for the BBQ. The chef in the home will enjoy the kitchen complete with a spacious island with pull out drawers, perfect for morning coffee, pantry and all appliances. 2 good size bedrooms with the primary offering a large walk in closet and a 4 Piece ensuite. Beautiful custom Hunter Douglas Blinds, lots of storage/closet space including laundry room. Elevator to the underground parking stall with storage cage is just around the corner from the unit! Building amenities include an exercise room, guest suite,

meeting room and a car wash!! Don't miss seeing this beautiful unit! (id:6769)