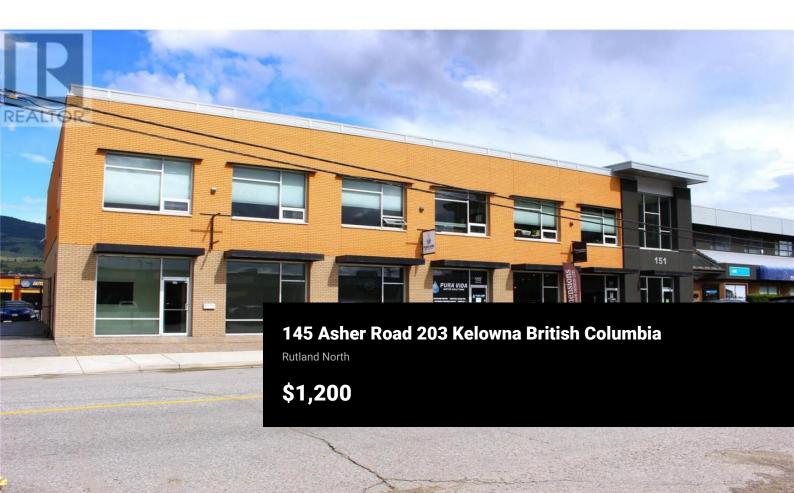

Here is 624 sq. ft of office space with 2 separate rooms, reception and elevator access, in the Rutland Urban Centre just opposite the busy Plaza 33. Shared washrooms are in the hallway. This building is only a 2-minute walk from the Rutland Exchange bus terminal making access for your staff and clientele a breeze. There is ample free parking in a large city-owned lot immediately behind the building. UC4 zoning will allow for a multitude of commercial and office uses. Landlord is offering a Gross Lease but with utilities being the responsibility of the tenant. The use must be quiet as not to disturb the downstairs tenant. (id:6769)