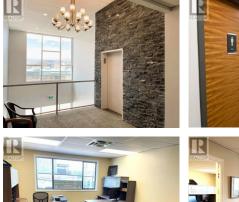

Here is 624 sq. ft of office space with 2 separate rooms, reception and elevator access, in the Rutland Urban Centre just opposite the busy Plaza 33. Shared washrooms are in the hallway. This building is only a 2-minute walk from the Rutland Exchange bus terminal making access for your staff and clientele a breeze. There is ample free parking in a large city-owned lot immediately behind the building. UC4 zoning will allow for a multitude of commercial and office uses. Landlord is offering a Gross Lease but with utilities being the responsibility of the tenant. The use must be quiet as not to disturb the downstairs tenant. (id:6769)