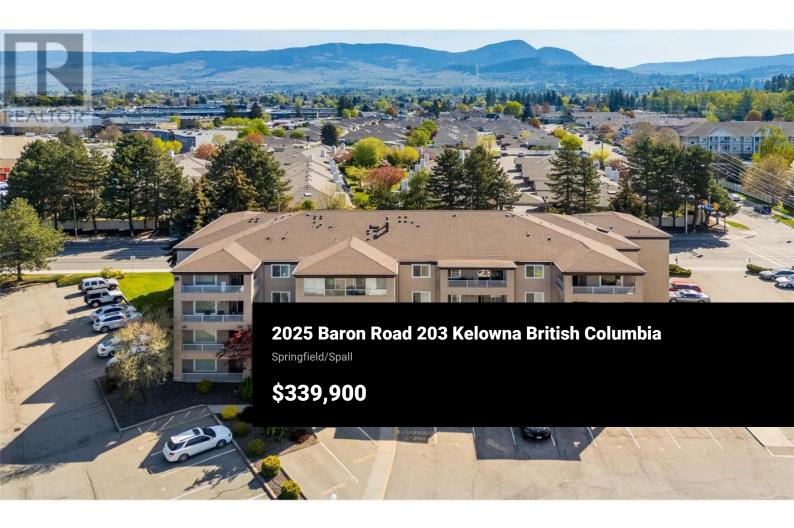

Welcome to the Quail Place complex and your next centrally located 2 bed/ 1 bath condo offering unmatched access to everything you need. This 928 sqft unit features a bright living space with an east-facing enclosed sunroom, 2 spacious bedrooms, and a designated parking stall. Situated in the vibrant Springfield/Spall neighbourhood, you're steps away from major shopping destinations such as Costco, Superstore, Walmart, Canadian Tire, Orchard Park Mall, Mission Creek's Regional Park, public transit and so much more. Don't wait--this is your chance to own in one of Kelowna's most convenient locations. Contact our team today to book your private showing today! (id:6769)