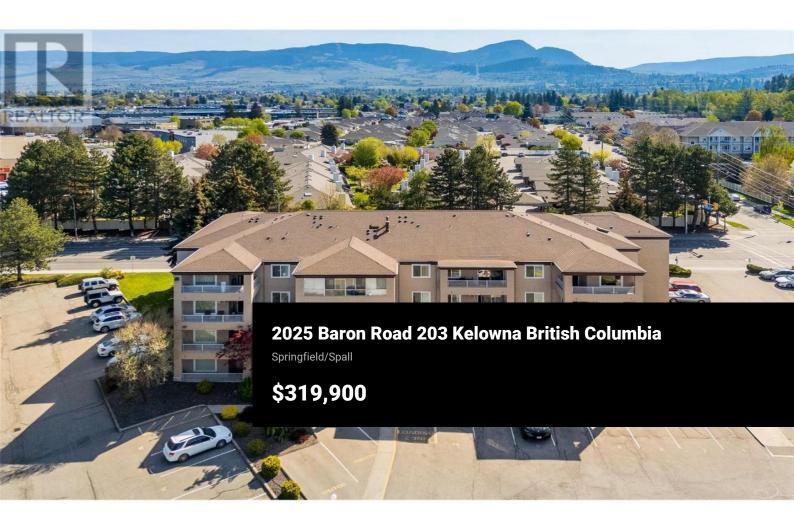

Welcome to the Quail Place complex and your next centrally located 2 bed/ 1 bath condo offering unmatched access to everything you need. This 928 sqft unit features a bright living space with an east-facing enclosed sunroom, 2 spacious bedrooms, and a designated parking stall. Situated in the vibrant Springfield/Spall neighbourhood, you're steps away from major shopping destinations such as Costco, Superstore, Walmart, Canadian Tire, Orchard Park Mall, Mission Creek's Regional Park, public transit and so much more. Don't wait—this is your chance to own in one of Kelowna's most convenient locations. Contact our team today to book your private showing today! (id:6769)