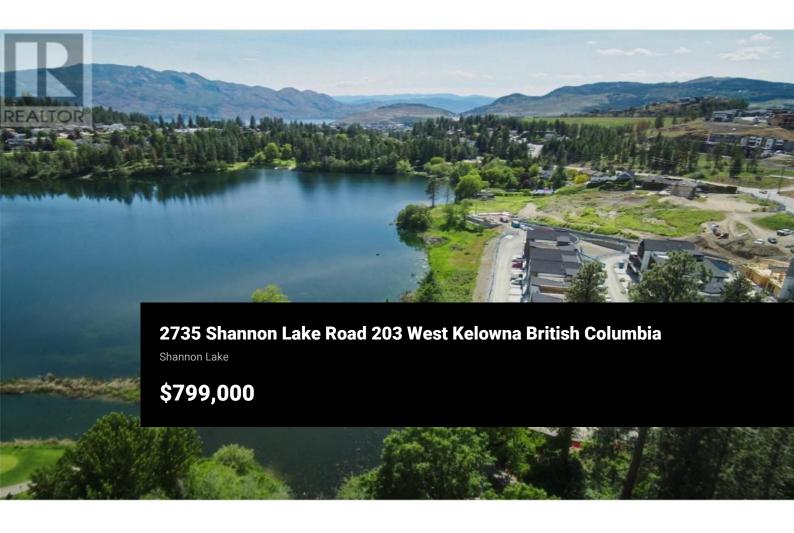

Move in NOW! Two bed plus DEN located in an exquisite lakeside community nestled along the serene shores of Shannon Lake. Embraced by the Shannon Lake Golf Course and the Shannon Lake Regional Park, this thoughtfully designed haven offers an unparalleled lifestyle. The B2 floorplan features. light color plan, two bedrooms, a separate den, and an inviting rooftop patio plus nearly \$15K in upgrades including Bosch appliances. Revel in contemporary luxury with upscale finishes: quartz countertops, dual-tone cabinetry, vinyl plank flooring, and stainless-steel appliances including a wall oven/microwave. Enjoy the convenience of a full-sized washer/dryer, nine foot ceilings on the main and second floors, and expansive decks. The double attached garage adds practicality. Immerse yourself in the amenities center, equipped with fitness facilities, pickle ball courts, a theatre, yoga studio, meeting rooms, games room, and BBQ lounge area. This is lakeside living at its finest, set within an established neighborhood offering golfing, fishing, and urban forest trails. With schools, parks, a convenience store, and Neighbor's pub just a short stroll away, every convenience is yours. MOVE IN READY! Welcome to the epitome of luxury lakeside living. (id:6769)