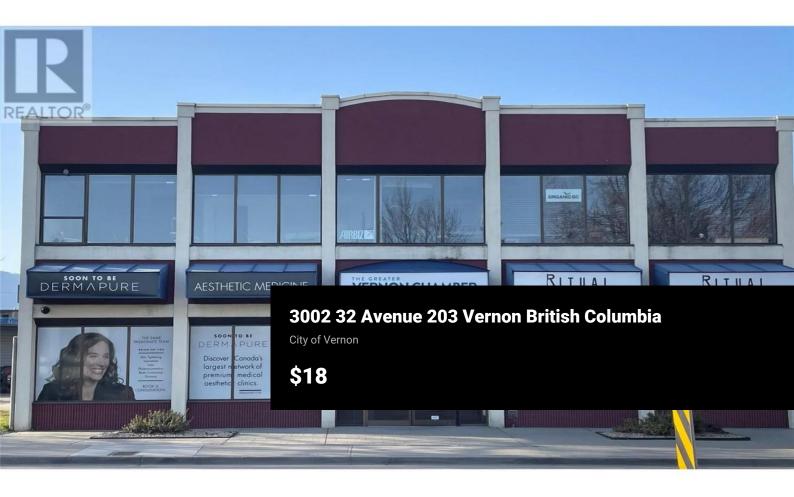

RE/MAX Kelowna 100-1553 Harvey Avenue Kelowna, BC, Canada We are pleased to offer a rare opportunity to lease office space for less than \$1000 per month in a professional office building located in the heart of downtown. Prime Location: Easily accessible by public transportation, making it convenient for both employees and clients, with a City of Vernon parking lot adjacent to the building. This second floor office space with open floor provides a cost-effective solution for businesses seeking a professional setting without breaking the budget. Gas and Electricity included in rent costs. Don't miss out on this exceptional chance to secure office space in a highly sought-after area at an unbeatable price! Available June 1. (id:6769)