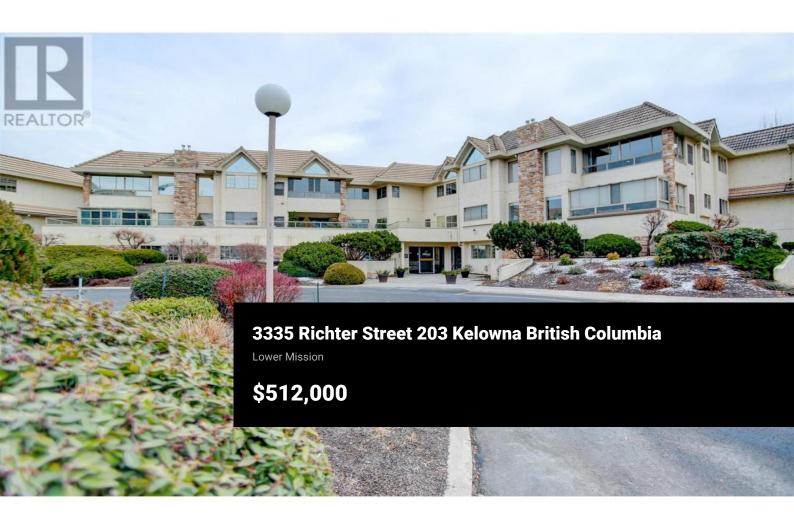

RE/MAX Kelowna 100-1553 Harvey Avenue Kelowna, BC, Canada

Welcome to popular Mission Park Place located in beautiful Lower Mission, steps to grocery stores, shops, cafes, restaurants, medical and dental offices, beaches, parks and all amenities! This corner unit has 2 bedroom, 2 full bath unit has an amazing east-facing sunroom on the quiet side of the building. Open concept, granite counters in kitchen, bar area, laminate flooring, and just freshly painted throughout. Surrounded by lush landscaping it's the best spot in the Okanagan to soak up the morning sunshine or enjoy cooler summer evenings. This clean and tidy unit has an open plan with cozy corner gas fireplace, forced air heating and central a/c. Spacious laundry room with sideby-side washer and dryer, plus 1 covered and secured parking space and a separate storage unit too! This popular complex has a common room with a kitchen, craft room, workshop and exercise area. The complex is 55+ Parking # 16 Storage 2A on 2nd floor. No pets extremely well maintained with mature landscaping and just had a facelift of new paint and carpets in the hallways. It's a must view! Some photos have been virtually staged. Additional parking stalls available for a monthly rent between owners when available. (id:6769)