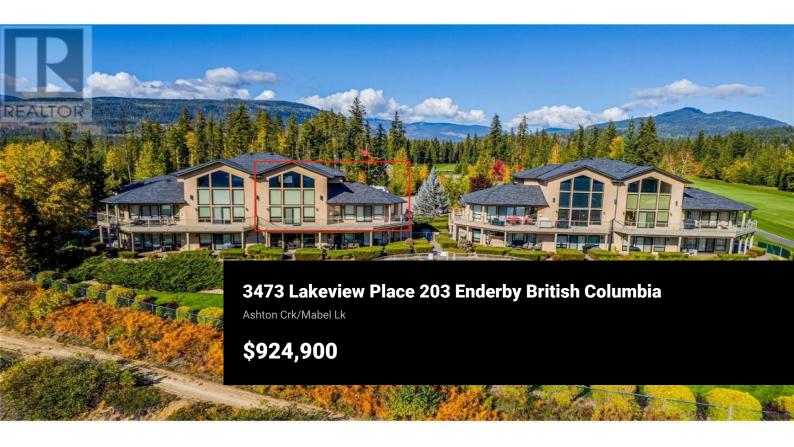

Just relax, enjoy the view, and leave stress behind with this superbly turnkey townhome in a quiet and exclusive strata. Overlooking Mabel Lake and the breathtaking Monashee Mountains, the three-level townhome boasts over 3000 square feet and multiple living areas ideal for entertaining. Inside, a spacious foyer welcomes you and leads into a stunning open-concept space, showcasing the kitchen with its oversized island, walk-in pantry, and massive dining area. Floor to ceiling windows drench the entire space with incredible natural light as well as allow for unobstructed views, and patio doors lead to the partially covered wrap-around deck overlooking the pool and hot tub. Further, a butler's pantry doubles as a laundry room, complete with stainless steel sink, counter space, and second fridge and freezer. Also on the main level, the master bedroom suite offers direct patio access, a walk-in closet, and ensuite with dual dinks, heated flooring, and oversized jacuzzi tub. A second bedroom shares the full hall bathroom with guests. Upstairs, a second living room is ideal for gathering. The third bedroom can also be found on this level. Outside, the fun only continues. Mere walking distance from the renowned Mabel Lake golf course, clubhouse restaurant, shopping, marina, and boat launch, this location is hard to beat. Additionally, ownership includes a large boat slip at Shuswap...