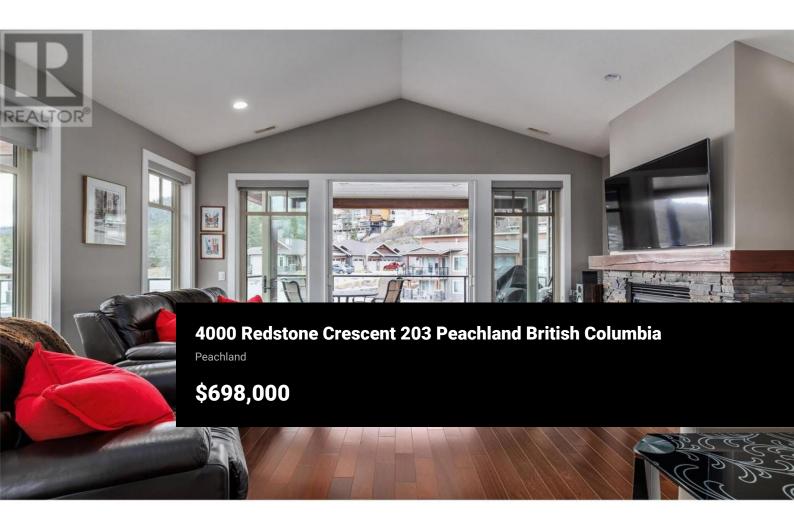

Discover the charm of this semi-detached, 2 bedroom, 2 bathroom home with extensive upgrades, offering over 1,200 sq/ft of comfortable living space. The open concept design features panoramic windows that fill the home with natural light and stunning views of the surrounding area, including Pincushion Mt. This home shows like new! The high vaulted ceilings enhance the spacious feel, while the well-appointed kitchen features a large island, stainless steel appliances, Caesarstone quartz counters, and a large pantry. Luxuriate in the primary retreat, featuring a spa-inspired ensuite with a soaker tub, tiled shower, double vanity, and heated floors. An additional bedroom with a built-in Murphy bed functions as a perfect guest room, craft room, or perfect home office with wrap-around desk, offering incredible versatility. Step outside to the expansive outdoor living spaces for outdoor dining and relaxation, where you can enjoy the Lake and Mountain vistas with 3 decks, facing East, South & West; follow the sun or follow the shade, whichever you prefer. The home is equipped with high-efficiency geothermal heating and cooling for year-round comfort, plus a cozy gas fireplace for those chilly evenings. A single garage with bespoke custom cabinetry provides ample storage for your 4 season activity gear and room to securely park. Here, you'll be just minutes away from Peachland's w...