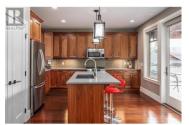

Discover the charm of this semi-detached, 2 bedroom, 2 bathroom home with extensive upgrades, offering over 1,200 sq/ft of comfortable living space. The open concept design features panoramic windows that fill the home with natural light and stunning views of the surrounding area, including Pincushion Mt. This home shows like new! The high vaulted ceilings enhance the spacious feel, while the well-appointed kitchen features a large island, stainless steel appliances, Caesarstone quartz counters, and a large pantry. Luxuriate in the primary retreat, featuring a spa-inspired ensuite with a soaker tub, tiled shower, double vanity, and heated floors. An additional bedroom with a built-in Murphy bed functions as a perfect guest room, craft room, or perfect home office with wrap-around desk, offering incredible versatility. Step outside to the expansive outdoor living spaces for outdoor dining and relaxation, where you can enjoy the Lake and Mountain vistas with 3 decks, facing East, South & West; follow the sun or follow the shade, whichever you prefer. The home is equipped with high-efficiency geothermal heating and cooling for year-round comfort, plus a cozy gas fireplace for those chilly evenings. A single garage with bespoke custom cabinetry provides ample storage for your 4 season activity gear and room to securely park. Here, you'll be just minutes away from Peachland's w...