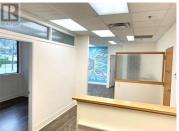

Functional office space available for lease in Glenvalley Plaza. Unit 203 is currently built out as a professional office space with walk up and elevator access. 437 Glenmore Road is located in the heart of the Glenmore community and is home to a variety of retail and professional office/service tenants. The unit consists of a reception and lobby area, 3 offices with windows facing the creek and a office/staff room with kitchenette. The building offers men's and women's common washrooms. Triple net lease. Monthly rate includes estimated nnn of \$11.90 psf for 2025. Available September 1, 2025. (id:6769)