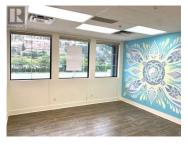

Functional office space available for lease in Glenvalley Plaza. Unit 203 is currently built out as a professional office space with walk up and elevator access. 437 Glenmore Road is located in the heart of the Glenmore community and is home to a variety of retail and professional office/service tenants. The unit consists of a reception and lobby area, 3 offices with windows facing the creek and a office/staff room with kitchenette. The building offers men's and women's common washrooms. Triple net lease. Monthly rate includes estimated nnn of \$11.90 psf for 2025. Available September 1, 2025. (id:6769)