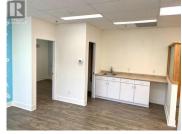

Functional office space available for lease in Glenvalley Plaza. Unit 203 is currently built out as a professional office space with walk up and elevator access. 437 Glenmore Road is located in the heart of the Glenmore community and is home to a variety of retail and professional office/service tenants. The unit consists of a reception and lobby area, 3 offices with windows facing the creek and a office/staff room with kitchenette. The building offers men's and women's common washrooms. Triple net lease. Monthly rate includes estimated nnn of \$11.90 psf for 2025. Available September 1, 2025. (id:6769)