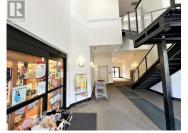

Functional office space available for lease in Glenvalley Plaza. Unit 203 is currently built out as a professional office space with walk up and elevator access. 437 Glenmore Road is located in the heart of the Glenmore community and is home to a variety of retail and professional office/service tenants. The unit consists of a reception and lobby area, 3 offices with windows facing the creek and a office/staff room with kitchenette. The building offers men's and women's common washrooms. Triple net lease. Monthly rate includes estimated nnn of \$11.90 psf for 2025. Available September 1, 2025. (id:6769)