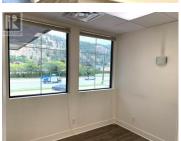

Functional office space available for lease in Glenvalley Plaza. Unit 203 is currently built out as a professional office space with walk up and elevator access. 437 Glenmore Road is located in the heart of the Glenmore community and is home to a variety of retail and professional office/service tenants. The unit consists of a reception and lobby area, 3 offices with windows facing the creek and a office/staff room with kitchenette. The building offers men's and women's common washrooms. Triple net lease. Monthly rate includes estimated nnn of \$11.90 psf for 2025. Available September 1, 2025. (id:6769)