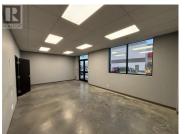

Unit 203 at Silver Star Gateway Business Park offers approximately 3,329 square feet of open service commercial warehouse space, with the potential to add a mezzanine or second floor. The unit features one exclusive grade-level loading door (14' x 12'), 24-foot clear ceiling height, motion-sensored LED lighting, and suspended gas-forced heating. This unit also includes a built-in office/showroom and one washroom, providing a functional layout for a variety of business needs. The property benefits from excellent exposure to Silver Star Road and offers ample onsite parking. Available for immediate occupancy. (id:6769)