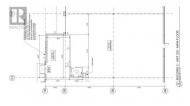

Unit 203 at Silver Star Gateway Business Park offers approximately 3,329 square feet of open service commercial warehouse space, with the potential to add a mezzanine or second floor. The unit features one exclusive grade-level loading door (14' x 12'), 24-foot clear ceiling height, motion-sensored LED lighting, and suspended gas-forced heating. This unit also includes a built-in office/showroom and one washroom, providing a functional layout for a variety of business needs. The property benefits from excellent exposure to Silver Star Road and offers ample onsite parking. Available for immediate occupancy. (id:6769)