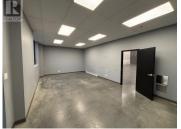

Unit 203 at Silver Star Gateway Business Park offers approximately 3,329 square feet of open service commercial warehouse space, with the potential to add a mezzanine or second floor. The unit features one exclusive grade-level loading door (14' x 12'), 24-foot clear ceiling height, motion-sensored LED lighting, and suspended gas-forced heating. This unit also includes a built-in office/showroom and one washroom, providing a functional layout for a variety of business needs. The property benefits from excellent exposure to Silver Star Road and offers ample onsite parking. Available for immediate occupancy. (id:6769)