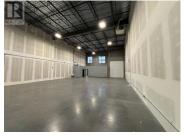

Unit 203 at Silver Star Gateway Business Park offers approximately 3,329 square feet of open service commercial warehouse space, with the potential to add a mezzanine or second floor. The unit features one exclusive grade-level loading door (14' x 12'), 24-foot clear ceiling height, motion-sensored LED lighting, and suspended gas-forced heating. This unit also includes a built-in office/showroom and one washroom, providing a functional layout for a variety of business needs. The property benefits from excellent exposure to Silver Star Road and offers ample onsite parking. Available for immediate occupancy. (id:6769)