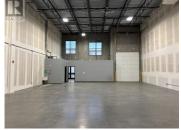

Unit 203 at Silver Star Gateway Business Park offers approximately 3,329 square feet of open service commercial warehouse space, with the potential to add a mezzanine or second floor. The unit features one exclusive grade-level loading door (14' x 12'), 24-foot clear ceiling height, motion-sensored LED lighting, and suspended gas-forced heating. This unit also includes a built-in office/showroom and one washroom, providing a functional layout for a variety of business needs. The property benefits from excellent exposure to Silver Star Road and offers ample onsite parking. Available for immediate occupancy. (id:6769)