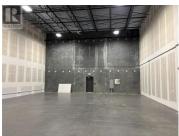

Unit 203 at Silver Star Gateway Business Park offers approximately 3,329 square feet of open service commercial warehouse space, with the potential to add a mezzanine or second floor. The unit features one exclusive grade-level loading door (14' x 12'), 24-foot clear ceiling height, motion-sensored LED lighting, and suspended gas-forced heating. This unit also includes a built-in office/showroom and one washroom, providing a functional layout for a variety of business needs. The property benefits from excellent exposure to Silver Star Road and offers ample onsite parking. Available for immediate occupancy. (id:6769)