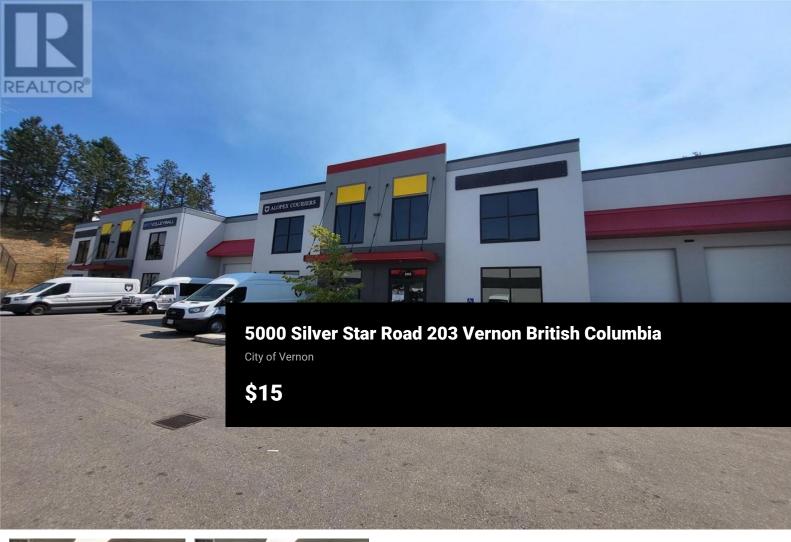

Unit 203 at Silver Star Gateway Business Park offers approximately 3,329 square feet of open service commercial warehouse space, with the potential to add a mezzanine or second floor. The unit features one exclusive grade-level loading door (14' x 12'), 24-foot clear ceiling height, motion-sensored LED lighting, and suspended gas-forced heating. This unit also includes a built-in office/showroom and one washroom, providing a functional layout for a variety of business needs. The property benefits from excellent exposure to Silver Star Road and offers ample onsite parking. Available for immediate occupancy. (id:6769)