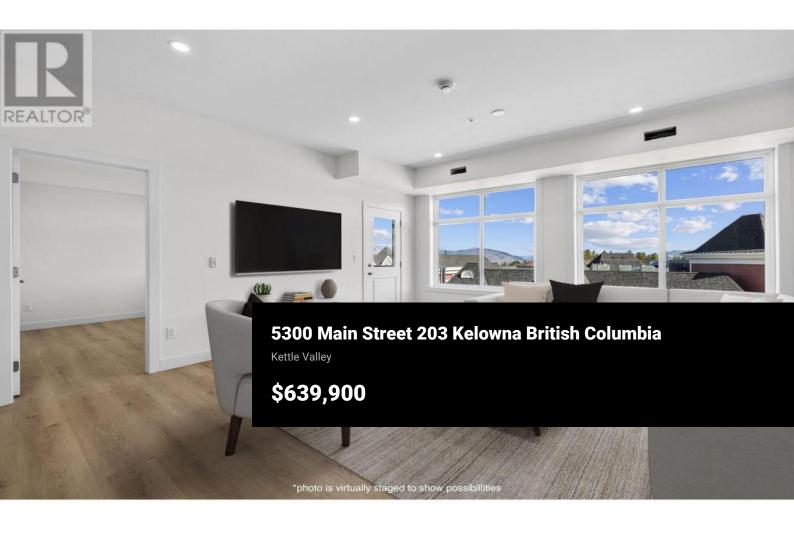

Presenting #203 in the exclusive Parallel 4 Penthouse Collection - a bright and spacious, move-in ready condominium offering 1,035 sqft of open-concept living. This two-bedroom, two-bathroom condo is designed for modern comfort with a layout that feels both expansive and inviting. The kitchen features sleek Samsung stainless steel appliances, including a gas stove, complemented by three large storage closets in the corridor adjacent to the kitchen. With abundant natural light flooding the space, this home feels airy and open throughout. The balcony is perfect for relaxing or entertaining with a gas hookup for your BBQ, and a peek-a-boo lake view from the patio. The generously sized primary bedroom offers a walk-in closet with built-in shelving and ensuite with quartz countertops and a beautifully designed shower. The second bedroom is equally well-appointed, and the second bathroom continues the high-end finishes. Located in the desirable Kettle Valley area, you'll be just moments from local shops, restaurants, and outdoor spaces. Don't miss this unique opportunity to own a beautiful home in the brand-new Parallel 4 community, which includes condos, live/work spaces, and townhomes. Visit the Parallel 4 Showhome (#105) on Thursdays to Sundays from 12-3 pm to learn more! (id:6769)