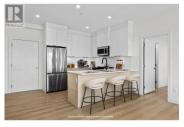

Presenting #203 in the exclusive Parallel 4 Penthouse Collection - a bright and spacious, move-in ready condominium offering 1,035 sqft of open-concept living. This two-bedroom, two-bathroom condo is designed for modern comfort with a layout that feels both expansive and inviting. The kitchen features sleek Samsung stainless steel appliances, including a gas stove, complemented by three large storage closets in the corridor adjacent to the kitchen. With abundant natural light flooding the space, this home feels airy and open throughout. The balcony is perfect for relaxing or entertaining with a gas hookup for your BBQ, and a peek-a-boo lake view from the patio. The generously sized primary bedroom offers a walk-in closet with built-in shelving and ensuite with quartz countertops and a beautifully designed shower. The second bedroom is equally well-appointed, and the second bathroom continues the high-end finishes. Located in the desirable Kettle Valley area, you'll be just moments from local shops, restaurants, and outdoor spaces. Don't miss this unique opportunity to own a beautiful home in the brand-new Parallel 4 community, which includes condos, live/work spaces, and townhomes. Visit the Parallel 4 Showhome (#105) on Thursdays to Sundays from 12-3 pm to learn more! (id:6769)