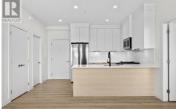

Presenting #203 in the exclusive Parallel 4 Penthouse Collection - a bright and spacious, move-in ready condominium offering 1,035 sqft of open-concept living. This two-bedroom, two-bathroom condo is designed for modern comfort with a layout that feels both expansive and inviting. The kitchen features sleek Samsung stainless steel appliances, including a gas stove, complemented by three large storage closets in the corridor adjacent to the kitchen. With abundant natural light flooding the space, this home feels airy and open throughout. The balcony is perfect for relaxing or entertaining with a gas hookup for your BBQ, and a peek-a-boo lake view from the patio. The generously sized primary bedroom offers a walk-in closet with built-in shelving and ensuite with quartz countertops and a beautifully designed shower. The second bedroom is equally well-appointed, and the second bathroom continues the high-end finishes. Located in the desirable Kettle Valley area, you'll be just moments from local shops, restaurants, and outdoor spaces. Don't miss this unique opportunity to own a beautiful home in the brand-new Parallel 4 community, which includes condos, live/work spaces, and townhomes. Visit the Parallel 4 Showhome (#105) on Thursdays to Sundays from 12-3 pm to learn more! (id:6769)